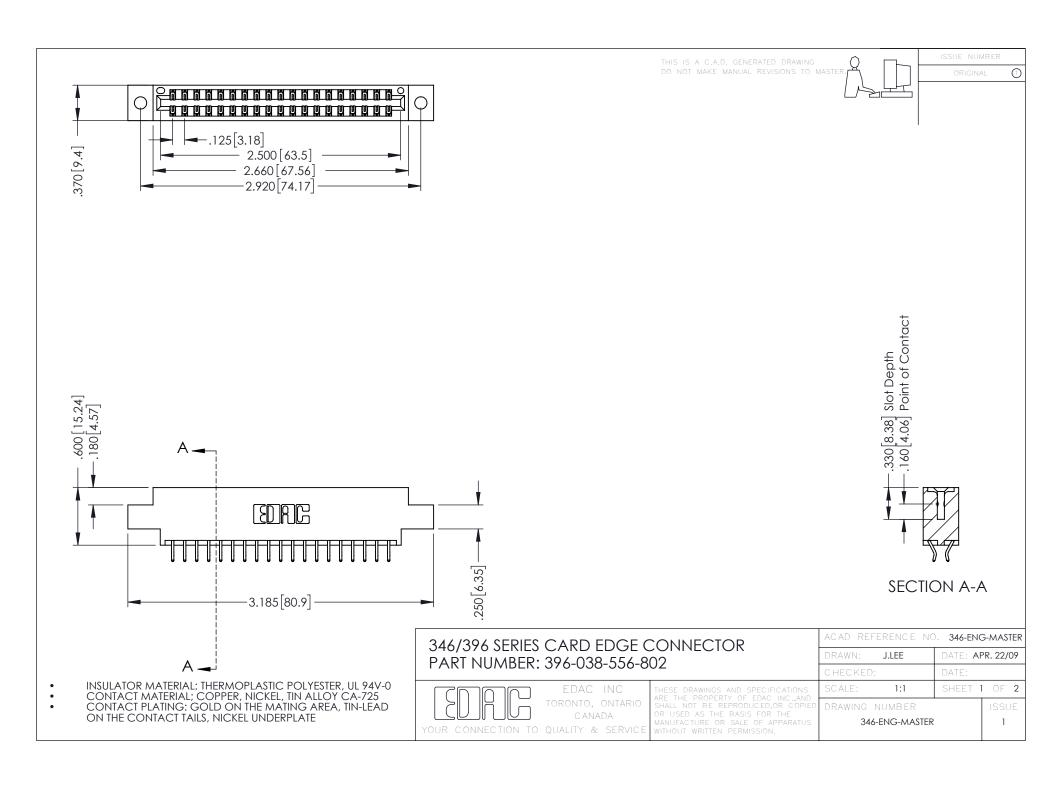

**Contact Code 555** 

**Contact Code 556** 

INSULATOR MATERIAL: THERMOPLASTIC POLYESTER, UL 94V-0 CONTACT MATERIAL; COPPER, NICKEL, TIN ALLOY CA-725

CONTACT PLATING: GOLD ON THE MATING AREA, TIN-LEAD ON THE CONTACT TAILS, NICKEL UNDERPLATE

## 346/396 SERIES CARD EDGE CONNECTOR CONTACT CODE 555,556,558,559,560 DIMENSIONS

YOUR CONNECTION TO QUALITY & SERVICE

|   | ACAD REFERENCE NO. 346-ENG-MASTER |                  |
|---|-----------------------------------|------------------|
|   | DRAWN: J.LEE                      | DATE: APR. 22/09 |
|   | CHECKED:                          | DATE:            |
|   | SCALE: 1:1                        | SHEET 2 OF 2     |
| D | DRAWING NUMBER                    | ISSUE            |