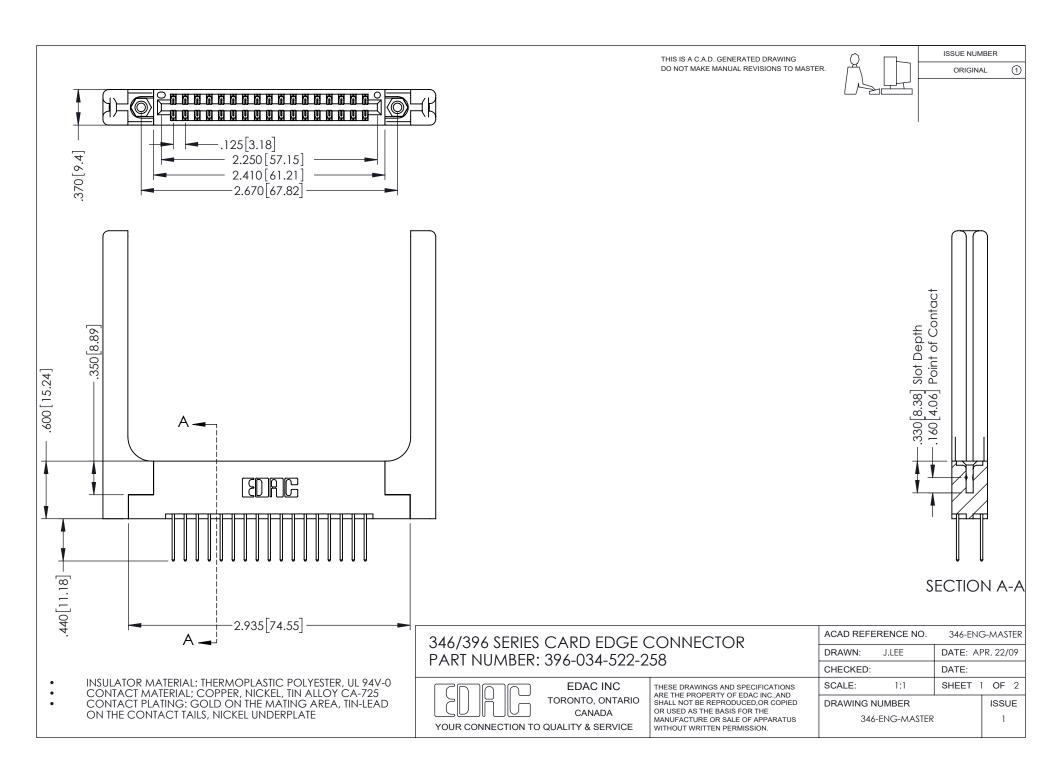

## **Contact Code 556**

INSULATOR MATERIAL: THERMOPLASTIC POLYESTER, UL 94V-0 CONTACT MATERIAL; COPPER, NICKEL, TIN ALLOY CA-725 CONTACT PLATING: GOLD ON THE MATING AREA, TIN-LEAD

ON THE CONTACT TAILS, NICKEL UNDERPLATE

## 346/396 SERIES CARD EDGE CONNECTOR CONTACT CODE 555,556,558,559,560 DIMENSIONS

YOUR CONNECTION TO QUALITY & SERVICE

**EDAC INC** TORONTO, ONTARIO CANADA

THESE DRAWINGS AND SPECIFICATIONS ARE THE PROPERTY OF EDAC INC.,AND SHALL NOT BE REPRODUCED, OR COPIED OR USED AS THE BASIS FOR THE MANUFACTURE OR SALE OF APPARATUS WITHOUT WRITTEN PERMISSION.