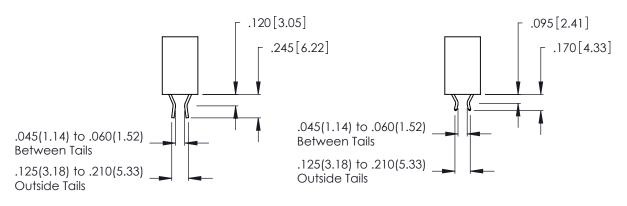

THIS IS A C.A.D. GENERATED DRAWING DO NOT MAKE MANUAL REVISIONS TO MASTER.

ISSUE NUMBER

ORIGINAL

1

**Contact Code 555** 

Contact Code 556

**Contact Code 558** 

**Contact Code 559** 

Contact Code 560

INSULATOR MATERIAL: THERMOPLASTIC POLYESTER, UL 94V-0 CONTACT MATERIAL; COPPER, NICKEL, TIN ALLOY CA-725 CONTACT PLATING: GOLD ON THE MATING AREA, TIN-LEAD ON THE CONTACT TAILS, NICKEL UNDERPLATE

## 346/396 SERIES CARD EDGE CONNECTOR CONTACT CODE 555,556,558,559,560 DIMENSIONS

YOUR CONNECTION TO QUALITY & SERVICE

**EDAC INC** TORONTO, ONTARIO CANADA

THESE DRAWINGS AND SPECIFICATIONS ARE THE PROPERTY OF EDAC INC.,AND SHALL NOT BE REPRODUCED, OR COPIED OR USED AS THE BASIS FOR THE MANUFACTURE OR SALE OF APPARATUS WITHOUT WRITTEN PERMISSION.