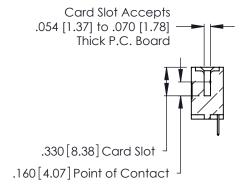

Contact Code 560

INSULATOR MATERIAL: THERMOPLASTIC POLYESTER, UL 94V-0 CONTACT MATERIAL; COPPER, NICKEL, TIN ALLOY CA-725 CONTACT PLATING: GOLD ON THE MATING AREA, TIN-LEAD ON THE CONTACT TAILS, NICKEL UNDERPLATE