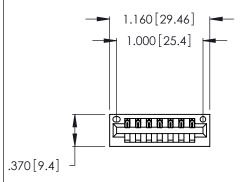

<u>Contact Dimensions:</u>
520-P.C. Tail .030x.018 (0.76x0.46) - Tail LG. = .175 (4.45) .125 (3.18) Contact Spacing x .250 (6.35) Row Spacing

- INSULATOR MATERIAL: THERMOPLASTIC POLYESTER, UL 94V-0 CONTACT MATERIAL; COPPER, NICKEL, TIN ALLOY CA-725
- CONTACT PLATING: GOLD ON THE MATING AREA, TIN-LEAD ON THE CONTACT TAILS, NICKEL UNDERPLATE