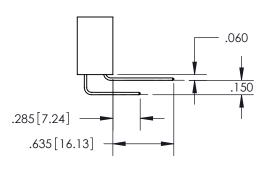

345-ENG-MASTER

ISSUE NUMBER ORIGINAL 1

**Contact Code 558** 

**Contact Code 559** 

**Contact Code 560** 

- INSULATOR MATERIAL: THERMOPLASTIC POLYESTER, UL 94V-0
- DAP MATERIAL AVAILABLE UPON REQUEST
- CONTACT MATERIAL; COPPER ALLOY

CONTACT PLATING: GOLD ON THE MATING AREA, TIN PLATING ON THE CONTACT TAILS, NICKEL UNDERPLATE

\*FOR ALL OTHER SPECIFICATIONS REFER TO SHEET 3\*