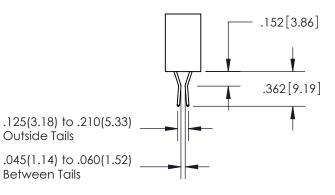

<u>Contact Dimensions:</u> 540-Wire Wrap .025 Sq.(0.64 Sq.) - Tail LG=.560(14.22) .100 (2.54) Contact Spacing x .200 (5.08) Row Spacing

INSULATOR MATERIAL: THERMOPLASTIC PBT, UL 94V-0 CONTACT MATERIAL; COPPER TIN ALLOY
CONTACT PLATING: GOLD ON THE MATING AREA, TIN PLATING
ON THE CONTACT TAILS, NICKEL UNDERPLATE

345-ENG-MASTER

ISSUE NUMBER ORIGINAL 1

**Contact Code 558** 

**Contact Code 559** 

**Contact Code 560** 

- INSULATOR MATERIAL: THERMOPLASTIC POLYESTER, UL 94V-0
- DAP MATERIAL AVAILABLE UPON REQUEST
- CONTACT MATERIAL; COPPER ALLOY

CONTACT PLATING: GOLD ON THE MATING AREA, TIN PLATING ON THE CONTACT TAILS, NICKEL UNDERPLATE

\*FOR ALL OTHER SPECIFICATIONS REFER TO SHEET 3\*