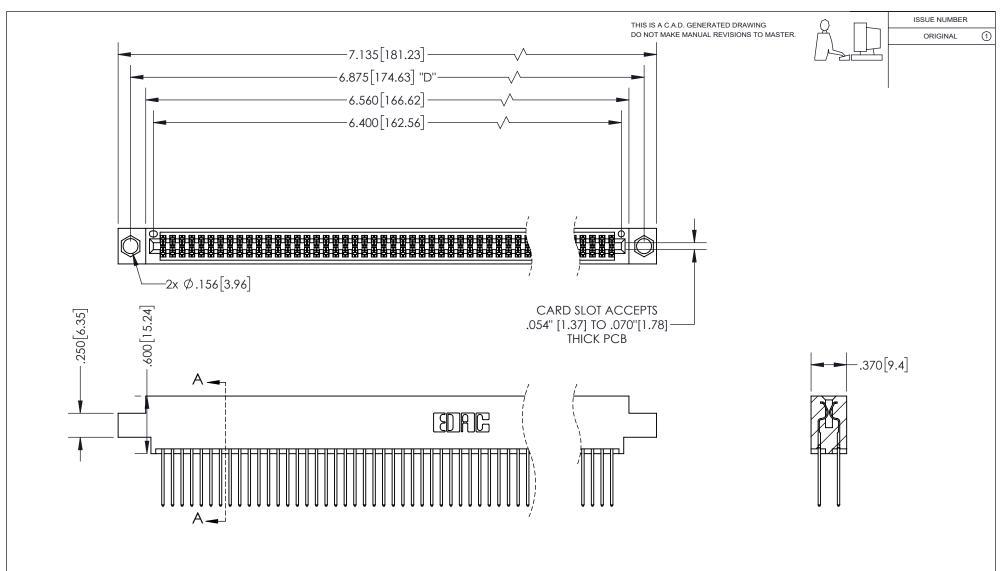

## 345/395 SERIES CARD EDGE CONNECTOR PART NUMBER: 395-126-540-804

YOUR CONNECTION TO QUALITY & SERVICE

**EDAC INC** TORONTO, ONTARIO CANADA

THESE DRAWINGS AND SPECIFICATIONS ARE THE PROPERTY OF EDAC INC.,AND SHALL NOT BE REPRODUCED, OR COPIED OR USED AS THE BASIS FOR THE MANUFACTURE OR SALE OF APPARATUS WITHOUT WRITTEN PERMISSION.

| SECTION A-A |                     |                  |          |  |
|-------------|---------------------|------------------|----------|--|
|             | ACAD REFERENCE NO.  | 345-ENG          | G-MASTER |  |
|             | DRAWN: R.STA.MONICA | DATE:MAY.16/2017 |          |  |
|             | CHECKED:            | DATE:            |          |  |
|             | SCALE: 1:1          | SHEET            | OF 2     |  |
|             | DRAWING NUMBER      |                  | ISSUE    |  |