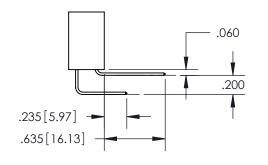

345-ENG-MASTER

ISSUE NUMBER ORIGINAL 1

**Contact Code 558** 

**Contact Code 559** 

**Contact Code 560** 

- INSULATOR MATERIAL: THERMOPLASTIC POLYESTER, UL 94V-0
- DAP MATERIAL AVAILABLE UPON REQUEST
- CONTACT MATERIAL; COPPER ALLOY

CONTACT PLATING: GOLD ON THE MATING AREA, TIN PLATING ON THE CONTACT TAILS, NICKEL UNDERPLATE

\*FOR ALL OTHER SPECIFICATIONS REFER TO SHEET 3\*