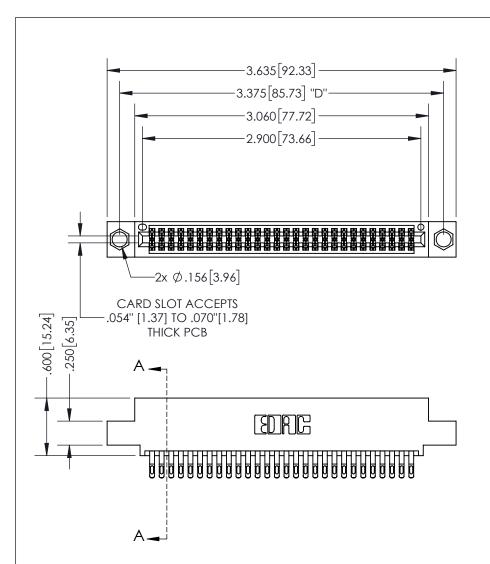

THIS IS A C.A.D. GENERATED DRAWING DO NOT MAKE MANUAL REVISIONS TO MASTER.

ISSUE NUMBER ORIGINAL

(1)

.160 4.06 POINT OF CONTACT .330[8.38] -.370[9.4] **CARD SLOT** 

<u>Contact Dimensions:</u> 555-Extender Board Bend (Code 500 Contacts) See Sheet 2 for Contact Code 555, 556, 558, 559, 560 Dimensions

INSULATOR MATERIAL: THERMOPLASTIC PBT, UL 94V-0 CONTACT MATERIAL; COPPER TIN ALLOY CONTACT PLATING: GOLD ON THE MATING AREA, TIN PLATING ON THE CONTACT TAILS, NICKEL UNDERPLATE

345/395 SERIES CARD EDGE CONNECTOR PART NUMBER: 395-056-555-504