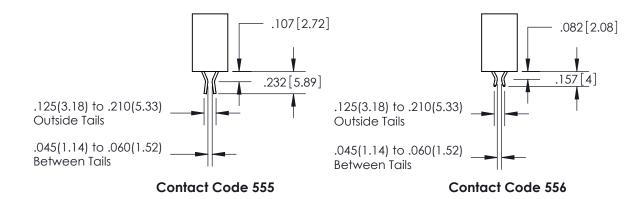

THIS IS A C.A.D. GENERATED DRAWING DO NOT MAKE MANUAL REVISIONS TO MASTER.

ISSUE NUMBER ORIGINAL

(1)

.160 4.06 POINT OF CONTACT .330[8.38] -.370[9.4] **CARD SLOT** 

<u>Contact Dimensions:</u> 555-Extender Board Bend (Code 500 Contacts) See Sheet 2 for Contact Code 555, 556, 558, 559, 560 Dimensions

| 345/395 SERIES CARD EDGE CONNECTOR          |
|---------------------------------------------|
| CONTACT CODE 555,556,558,559,560 DIMENSIONS |

YOUR CONNECTION TO QUALITY & SERVICE

**EDAC INC** TORONTO, ONTARIO CANADA