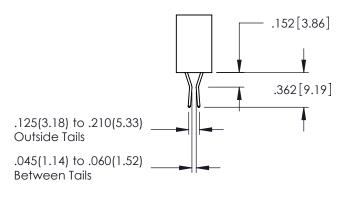

**SECTION A-A** 

**Contact Code 558** 

Contact Code 559

Contact Code 560

- INSULATOR MATERIAL: THERMOPLASTIC POLYESTER, UL 94V-0 DAP MATERIAL AVAILABLE UPON REQUEST
- CONTACT MATERIAL; COPPER ALLOY

CONTACT PLATING: GOLD ON THE MATING AREA, TIN PLATING ON THE CONTACT TAILS, NICKEL UNDERPLATE