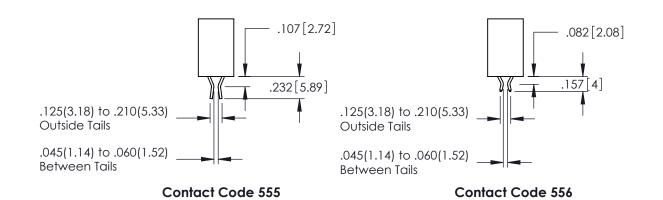

**SECTION A-A** 

**Contact Code 558** 

Contact Code 559

Contact Code 560

- INSULATOR MATERIAL: THERMOPLASTIC POLYESTER, UL 94V-0 DAP MATERIAL AVAILABLE UPON REQUEST
- CONTACT MATERIAL; COPPER ALLOY

CONTACT PLATING: GOLD ON THE MATING AREA, TIN PLATING ON THE CONTACT TAILS, NICKEL UNDERPLATE

345/395 SERIES CARD EDGE CONNECTOR CONTACT CODE 555,556,558,559,560 DIMENSIONS

YOUR CONNECTION TO QUALITY & SERVICE

|    | ACAD REFERENCE NO. 345-ENG-MA |    |                  |        |  |  |
|----|-------------------------------|----|------------------|--------|--|--|
| S  | DRAWN: R.STA.MONICA           |    | DATE:MAY.16/2017 |        |  |  |
|    | CHECKED:                      |    | DATE:            |        |  |  |
| ,  | SCALE: 1:                     | :1 | SHEET            | 2 OF 2 |  |  |
| ED | DRAWING NUMBER                |    | ISSUE            |        |  |  |