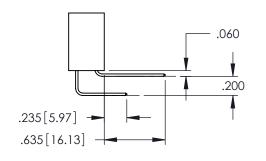

**SECTION A-A** 

**Contact Code 558** 

Contact Code 559

Contact Code 560

- INSULATOR MATERIAL: THERMOPLASTIC POLYESTER, UL 94V-0 DAP MATERIAL AVAILABLE UPON REQUEST
- CONTACT MATERIAL; COPPER ALLOY

CONTACT PLATING: GOLD ON THE MATING AREA, TIN PLATING ON THE CONTACT TAILS, NICKEL UNDERPLATE

345/395 SERIES CARD EDGE CONNECTOR CONTACT CODE 555,556,558,559,560 DIMENSIONS

YOUR CONNECTION TO QUALITY & SERVICE

|    | ACAD REFERENCE NO. 345-ENG-MA |    |                  |        |  |  |
|----|-------------------------------|----|------------------|--------|--|--|
| S  | DRAWN: R.STA.MONICA           |    | DATE:MAY.16/2017 |        |  |  |
|    | CHECKED:                      |    | DATE:            |        |  |  |
| ,  | SCALE: 1:                     | :1 | SHEET            | 2 OF 2 |  |  |
| ED | DRAWING NUMBER                |    | ISSUE            |        |  |  |