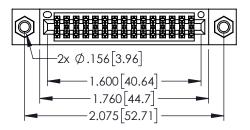

Contact Dimensions: 542-Wire Wrap .025 Sq.(0.64 Sq.) - Tail LG=.645(16.38) .100 (2.54) Contact Spacing x .200 (5.08) Row Spacing

+.330[8.38] CARD SLOT -.160[4.06] POINT OF CONTACT

.150 [3.81]

1

- INSULATOR MATERIAL: THERMOPLASTIC PBT BLACK, UL 94V-0
- CONTACT MATERIAL; COPPER TIN ALLOY CONTACT PLATING: GOLD ON THE MATING AREA, TIN PLATING ON THE CONTACT TAILS, NICKEL UNDERPLATE

| 345/395 SERIES CARD EDGE CONNECTOR<br>PART NUMBER: 395-030-542-507 |  |
|--------------------------------------------------------------------|--|

YOUR CONNECTION TO QUALITY & SERVICE

| ACAD REFERENCE NO. 345-ENG-MASTER |                  |  |  |  |
|-----------------------------------|------------------|--|--|--|
| DRAWN: R.STA.MONICA               | DATE:MAY.16/2017 |  |  |  |
| CHECKED:                          | DATE:            |  |  |  |
| SCALE: 1:1                        | SHEET 1 OF 2     |  |  |  |
| DRAWING NUMBER                    | ISSUE            |  |  |  |
| 345-ENG-MASTER                    | 1                |  |  |  |