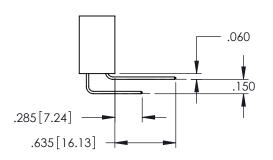

Contact Dimensions: 542-Wire Wrap .025 Sq.(0.64 Sq.) - Tail LG=.645(16.38) .100 (2.54) Contact Spacing x .200 (5.08) Row Spacing

+.330[8.38] CARD SLOT -.160[4.06] POINT OF CONTACT

.150 [3.81]

1

- INSULATOR MATERIAL: THERMOPLASTIC PBT BLACK, UL 94V-0
- CONTACT MATERIAL; COPPER TIN ALLOY CONTACT PLATING: GOLD ON THE MATING AREA, TIN PLATING ON THE CONTACT TAILS, NICKEL UNDERPLATE