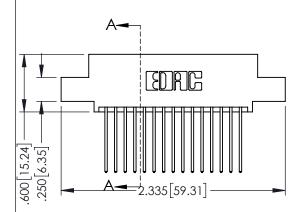

Contact Dimensions: 542-Wire Wrap .025 Sq.(0.64 Sq.) - Tail LG=.645(16.38) .100 (2.54) Contact Spacing x .200 (5.08) Row Spacing

+.330[8.38] CARD SLOT -.160[4.06] POINT OF CONTACT

.150 [3.81]

1

- INSULATOR MATERIAL: THERMOPLASTIC PBT BLACK, UL 94V-0
- CONTACT MATERIAL; COPPER TIN ALLOY CONTACT PLATING: GOLD ON THE MATING AREA, TIN PLATING ON THE CONTACT TAILS, NICKEL UNDERPLATE

| 345/395 SERIES CARD EDGE CONNECTOR<br>PART NUMBER: 395-030-542-507 |  |
|--------------------------------------------------------------------|--|

YOUR CONNECTION TO QUALITY & SERVICE

| ACAD REFERENCE NO. 345-ENG-MASTER |                  |  |  |  |
|-----------------------------------|------------------|--|--|--|
| DRAWN: R.STA.MONICA               | DATE:MAY.16/2017 |  |  |  |
| CHECKED:                          | DATE:            |  |  |  |
| SCALE: 1:1                        | SHEET 1 OF 2     |  |  |  |
| DRAWING NUMBER                    | ISSUE            |  |  |  |
| 345-ENG-MASTER                    | 1                |  |  |  |