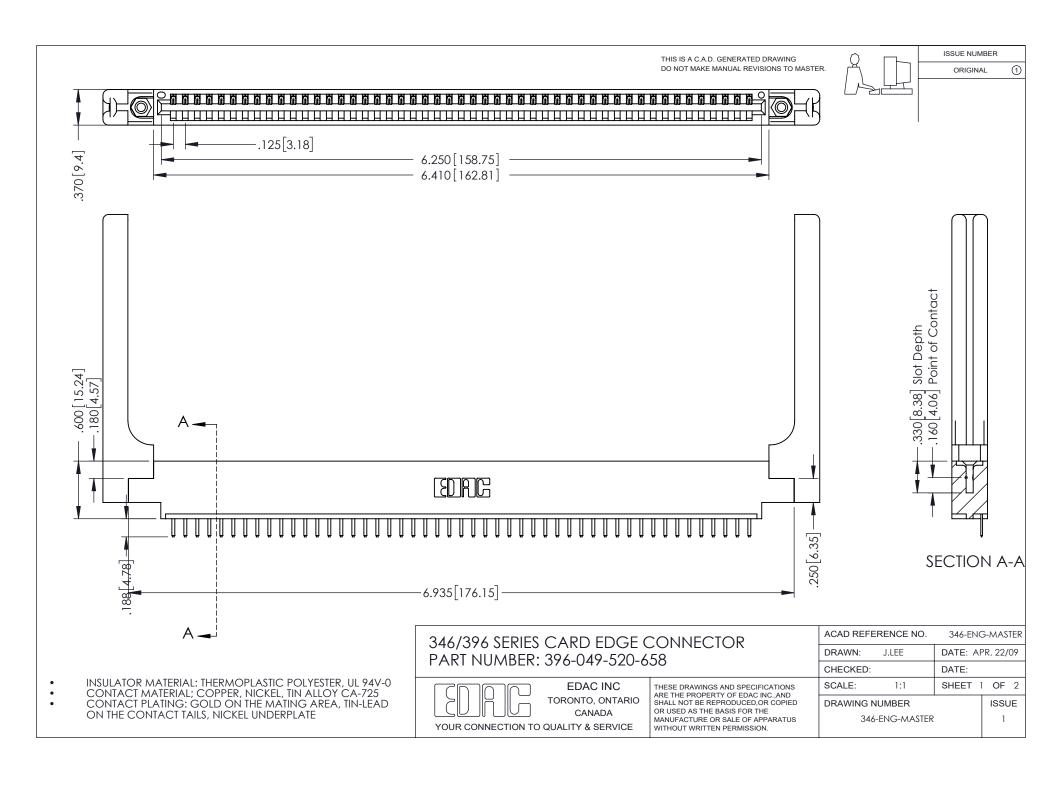

## **Contact Code 556**

INSULATOR MATERIAL: THERMOPLASTIC POLYESTER, UL 94V-0 CONTACT MATERIAL; COPPER, NICKEL, TIN ALLOY CA-725 CONTACT PLATING: GOLD ON THE MATING AREA, TIN-LEAD

ON THE CONTACT TAILS, NICKEL UNDERPLATE

## 346/396 SERIES CARD EDGE CONNECTOR CONTACT CODE 555,556,558,559,560 DIMENSIONS

YOUR CONNECTION TO QUALITY & SERVICE

**EDAC INC** TORONTO, ONTARIO CANADA

THESE DRAWINGS AND SPECIFICATIONS ARE THE PROPERTY OF EDAC INC.,AND SHALL NOT BE REPRODUCED, OR COPIED OR USED AS THE BASIS FOR THE MANUFACTURE OR SALE OF APPARATUS WITHOUT WRITTEN PERMISSION.