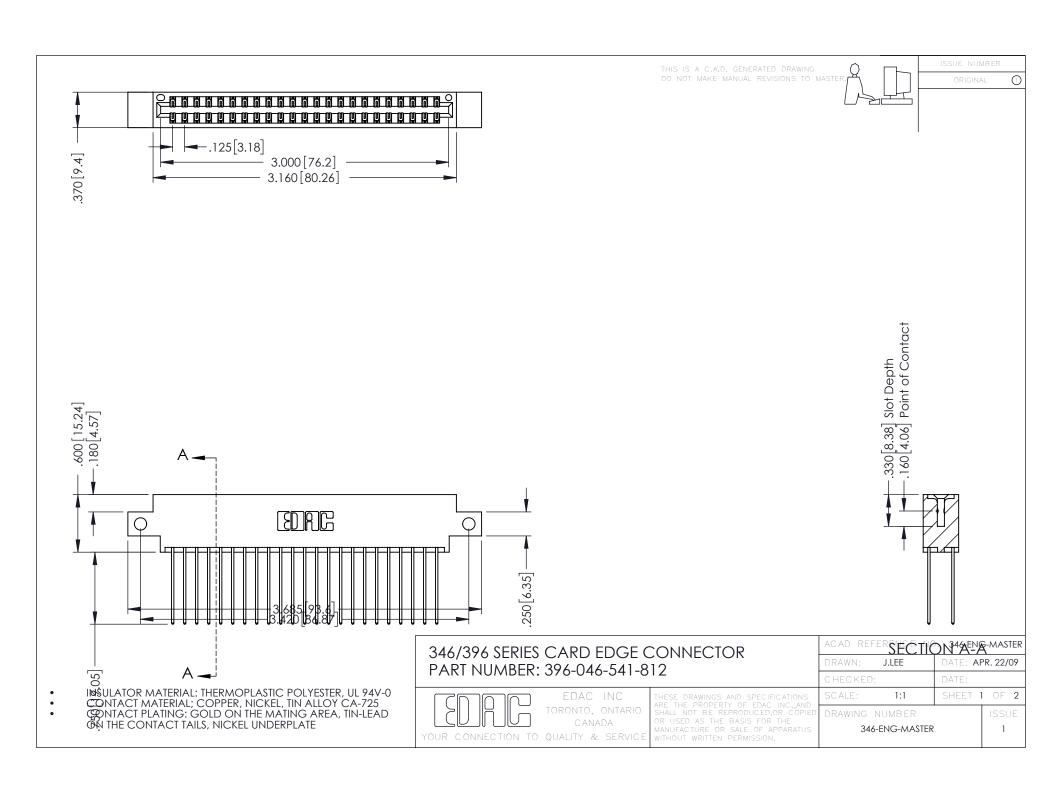

**Contact Code 555** 

**Contact Code 556** 

INSULATOR MATERIAL: THERMOPLASTIC POLYESTER, UL 94V-0 CONTACT MATERIAL; COPPER, NICKEL, TIN ALLOY CA-725

CONTACT PLATING: GOLD ON THE MATING AREA, TIN-LEAD ON THE CONTACT TAILS, NICKEL UNDERPLATE