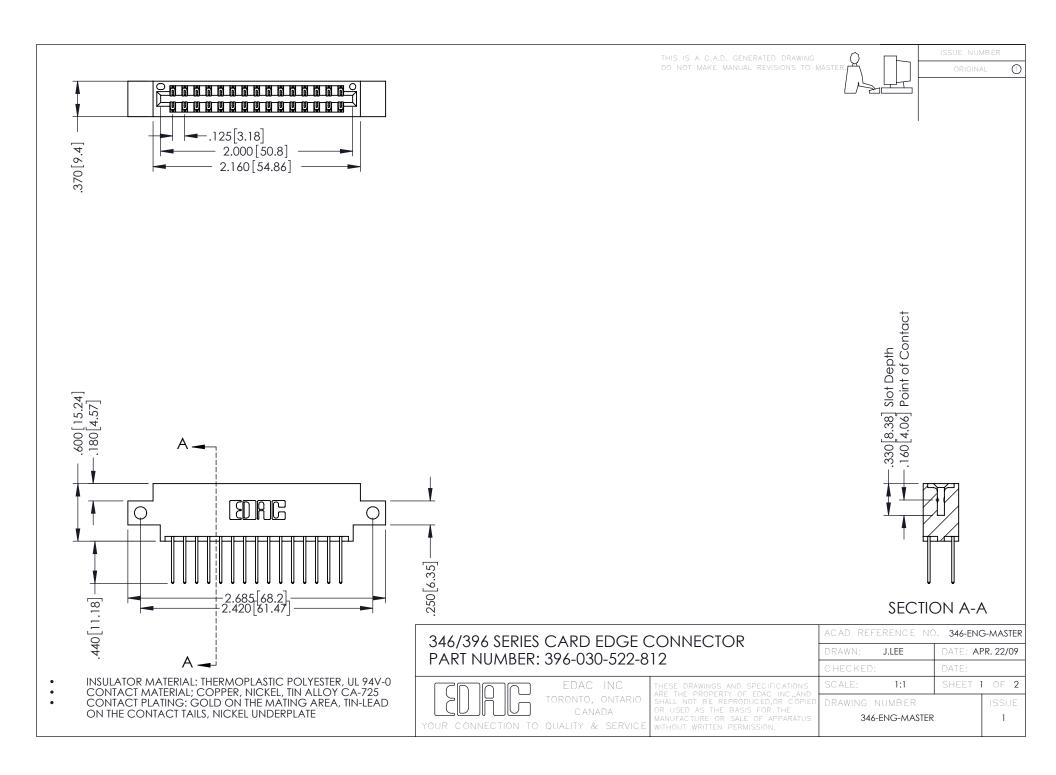

**Contact Code 555** 

**Contact Code 556** 

INSULATOR MATERIAL: THERMOPLASTIC POLYESTER, UL 94V-0 CONTACT MATERIAL; COPPER, NICKEL, TIN ALLOY CA-725 CONTACT PLATING: GOLD ON THE MATING AREA, TIN-LEAD

ON THE CONTACT TAILS, NICKEL UNDERPLATE

## 346/396 SERIES CARD EDGE CONNECTOR CONTACT CODE 555,556,558,559,560 DIMENSIONS

YOUR CONNECTION TO QUALITY & SERVICE

|   | ACAD REFERENCE NO. 346-ENG-MASTER |                  |
|---|-----------------------------------|------------------|
|   | DRAWN: J.LEE                      | DATE: APR. 22/09 |
|   | CHECKED:                          | DATE:            |
|   | SCALE: 1:1                        | SHEET 2 OF 2     |
| D | DRAWING NUMBER                    | ISSUE            |

346-ENG-MASTER