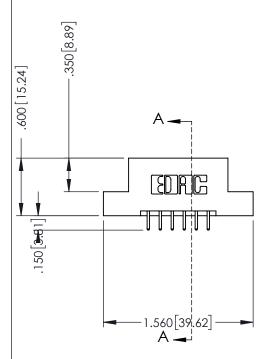

346-ENG-MASTER

**SECTION A-A** 

ISSUE NUMBER ORIGINAL 1

|  | ACAD REFERENCE NO. | 346-ENG-MASTER   |  |
|--|--------------------|------------------|--|
|  | DRAWN: J.LEE       | DATE: APR. 22/09 |  |
|  | CHECKED:           | DATE:            |  |
|  | SCALE: 1:1         | SHEET 2 OF 2     |  |
|  | DRAWING NUMBER     | ISSUE            |  |
|  | 346-ENG-MASTER     | 1                |  |