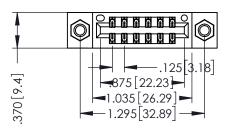

THIS IS A C.A.D. GENERATED DRAWING DO NOT MAKE MANUAL REVISIONS TO MASTER.

ISSUE NUMBER

ORIGINAL

1

INSULATOR MATERIAL: THERMOPLASTIC POLYESTER, UL 94V-0 CONTACT MATERIAL; COPPER, NICKEL, TIN ALLOY CA-725 CONTACT PLATING: GOLD ON THE MATING AREA, TIN-LEAD

ON THE CONTACT TAILS, NICKEL UNDERPLATE

346/396 SERIES CARD EDGE CONNECTOR PART NUMBER: 396-012-521-207

YOUR CONNECTION TO QUALITY & SERVICE

**EDAC INC** TORONTO, ONTARIO CANADA

THESE DRAWINGS AND SPECIFICATIONS ARE THE PROPERTY OF EDAC INC.,AND SHALL NOT BE REPRODUCED, OR COPIED OR USED AS THE BASIS FOR THE MANUFACTURE OR SALE OF APPARATUS WITHOUT WRITTEN PERMISSION.

| ACAD REFERENCE NO. |     | 346-ENG-MASTER |           |
|--------------------|-----|----------------|-----------|
| DRAWN: J.LI        | EE  | DATE: AF       | PR. 22/09 |
| CHECKED:           |     | DATE:          |           |
| SCALE:             | 1:1 | SHEET 1        | OF 2      |
| DRAWING NUMBER     |     |                | ISSUE     |
|                    |     |                |           |