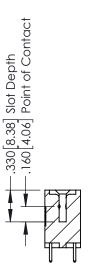

## **Contact Code 555**

## **Contact Code 556**

INSULATOR MATERIAL: THERMOPLASTIC POLYESTER, UL 94V-0 CONTACT MATERIAL; COPPER, NICKEL, TIN ALLOY CA-725 CONTACT PLATING: GOLD ON THE MATING AREA, TIN-LEAD

ON THE CONTACT TAILS, NICKEL UNDERPLATE

## 346/396 SERIES CARD EDGE CONNECTOR CONTACT CODE 555,556,558,559,560 DIMENSIONS

YOUR CONNECTION TO QUALITY & SERVICE

**EDAC INC** TORONTO, ONTARIO CANADA

THESE DRAWINGS AND SPECIFICATIONS ARE THE PROPERTY OF EDAC INC.,AND SHALL NOT BE REPRODUCED, OR COPIED OR USED AS THE BASIS FOR THE MANUFACTURE OR SALE OF APPARATUS WITHOUT WRITTEN PERMISSION.