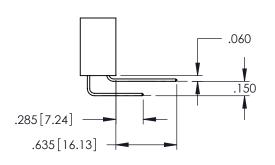

YOUR CONNECTION TO QUALITY & SERVICE

ACAD REFERENCE NO. 345-ENG-MASTER DATE:MAY.16/2017 DRAWN: R.STA.MONICA 1:1 SHEET 2 OF 2

345-ENG-MASTER