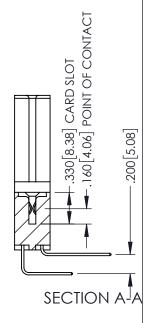

1

345-ENG-MASTER

345/395 SERIES CARD EDGE CONNECTOR PART NUMBER: 395-080-558-588

YOUR CONNECTION TO QUALITY & SERVICE

DRAWN: R.STA.MONICA DATE:MAY.16/2017 1:1 SHEET 1 OF 2 345-ENG-MASTER

INSULATOR MATERIAL: THERMOPLASTIC PBT BLACK, UL 94V-0