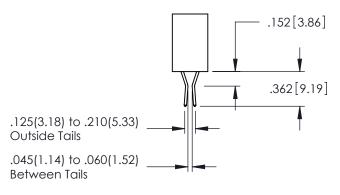

YOUR CONNECTION TO QUALITY & SERVICE

ACAD REFERENCE NO. 345-ENG-MASTER DATE:MAY.16/2017 DRAWN: R.STA.MONICA 1:1 SHEET 2 OF 2

345-ENG-MASTER