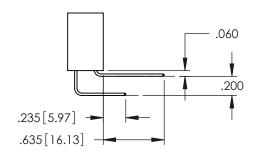

CONTACT MATERIAL; COPPER TIN ALLOY

CONTACT PLATING: GOLD ON THE MATING AREA, TIN PLATING ON THE CONTACT TAILS, NICKEL UNDERPLATE

**Contact Code 558** 

Contact Code 559

Contact Code 560

INSULATOR MATERIAL: THERMOPLASTIC POLYESTER, UL 94V-0

DAP MATERIAL AVAILABLE UPON REQUEST

CONTACT MATERIAL; COPPER ALLOY CONTACT PLATING: GOLD ON THE MATING AREA, TIN PLATING ON THE CONTACT TAILS, NICKEL UNDERPLATE

345/395 SERIES CARD EDGE CONNECTOR CONTACT CODE 555,556,558,559,560 DIMENSIONS