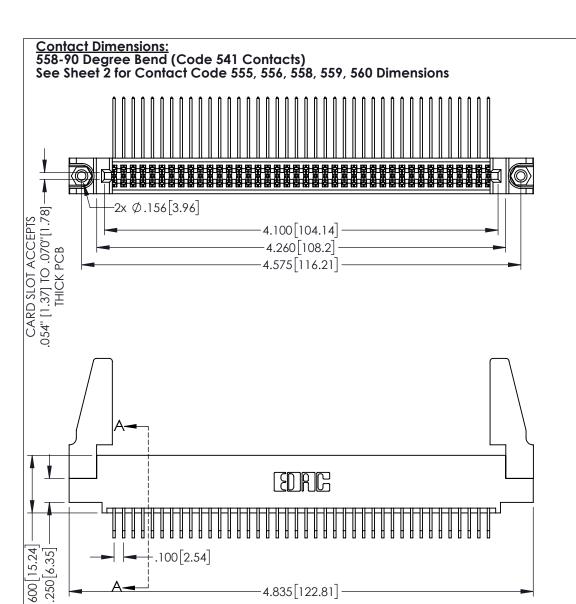

1

345-ENG-MASTER

345/395 SERIES CARD EDGE CONNECTOR PART NUMBER: 395-080-558-588

YOUR CONNECTION TO QUALITY & SERVICE

DRAWN: R.STA.MONICA DATE:MAY.16/2017 1:1 SHEET 1 OF 2 345-ENG-MASTER

INSULATOR MATERIAL: THERMOPLASTIC PBT BLACK, UL 94V-0