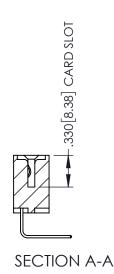

345-ENG-MASTER

**Contact Code 558** 

Contact Code 559

Contact Code 560

INSULATOR MATERIAL: THERMOPLASTIC POLYESTER, UL 94V-0

DAP MATERIAL AVAILABLE UPON REQUEST

CONTACT MATERIAL; COPPER ALLOY CONTACT PLATING: GOLD ON THE MATING AREA, TIN PLATING ON THE CONTACT TAILS, NICKEL UNDERPLATE

345/395 SERIES CARD EDGE CONNECTOR CONTACT CODE 555,556,558,559,560 DIMENSIONS

YOUR CONNECTION TO QUALITY & SERVICE

ACAD REFERENCE NO. 345-ENG-MASTER DATE:MAY.16/2017 DRAWN: R.STA.MONICA 1:1 SHEET 2 OF 2

345-ENG-MASTER