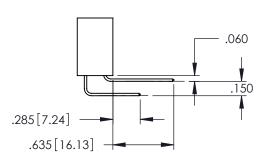

345-ENG-MASTER

**Contact Code 558** 

Contact Code 559

Contact Code 560

INSULATOR MATERIAL: THERMOPLASTIC POLYESTER, UL 94V-0

DAP MATERIAL AVAILABLE UPON REQUEST

CONTACT MATERIAL; COPPER ALLOY CONTACT PLATING: GOLD ON THE MATING AREA, TIN PLATING ON THE CONTACT TAILS, NICKEL UNDERPLATE