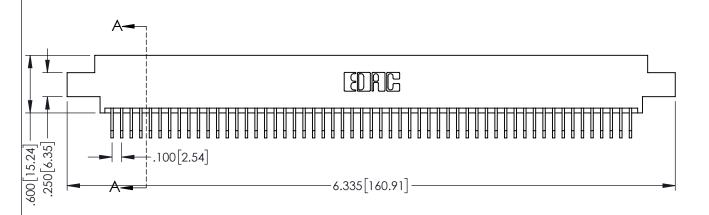

345-ENG-MASTER

**Contact Code 558** 

Contact Code 559

Contact Code 560

INSULATOR MATERIAL: THERMOPLASTIC POLYESTER, UL 94V-0

DAP MATERIAL AVAILABLE UPON REQUEST

CONTACT MATERIAL; COPPER ALLOY CONTACT PLATING: GOLD ON THE MATING AREA, TIN PLATING ON THE CONTACT TAILS, NICKEL UNDERPLATE

345/395 SERIES CARD EDGE CONNECTOR CONTACT CODE 555,556,558,559,560 DIMENSIONS

YOUR CONNECTION TO QUALITY & SERVICE

ACAD REFERENCE NO. 345-ENG-MASTER DATE:MAY.16/2017 DRAWN: R.STA.MONICA 1:1 SHEET 2 OF 2

345-ENG-MASTER