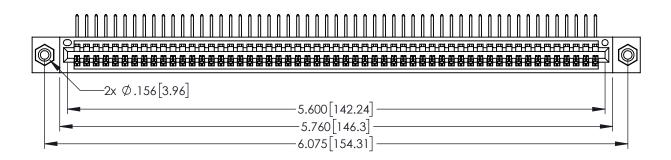

1

- INSULATOR MATERIAL: THERMOPLASTIC PBT BLACK, UL 94V-0
- CONTACT MATERIAL; COPPER TIN ALLOY CONTACT PLATING: GOLD ON THE MATING AREA, TIN PLATING ON THE CONTACT TAILS, NICKEL UNDERPLATE

| 345/395 SERIES CARD EDGE CONNECTOR |
|------------------------------------|
| PART NUMBER: 395-055-558-608       |

| ACAD REFERENCE NO. 345-ENG-MASTER |                  |
|-----------------------------------|------------------|
| DRAWN: R.STA.MONICA               | DATE:MAY.16/2017 |
| CHECKED:                          | DATE:            |
| SCALE: 1:1                        | SHEET 1 OF 2     |
| DRAWING NUMBER                    | ISSUE            |