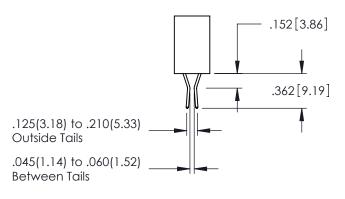

345-ENG-MASTER

**Contact Code 558** 

Contact Code 559

Contact Code 560

INSULATOR MATERIAL: THERMOPLASTIC POLYESTER, UL 94V-0

DAP MATERIAL AVAILABLE UPON REQUEST

CONTACT MATERIAL; COPPER ALLOY CONTACT PLATING: GOLD ON THE MATING AREA, TIN PLATING ON THE CONTACT TAILS, NICKEL UNDERPLATE