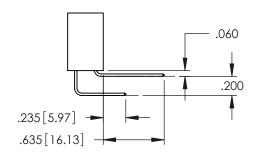

345-ENG-MASTER

**Contact Code 558** 

Contact Code 559

Contact Code 560

INSULATOR MATERIAL: THERMOPLASTIC POLYESTER, UL 94V-0

DAP MATERIAL AVAILABLE UPON REQUEST

CONTACT MATERIAL; COPPER ALLOY CONTACT PLATING: GOLD ON THE MATING AREA, TIN PLATING ON THE CONTACT TAILS, NICKEL UNDERPLATE