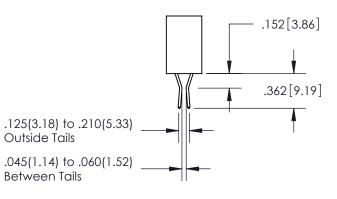

## **Contact Dimensions:** 521-P.C. Tail .025 Sq.(0.64 Sq.) - Tail LG=.150(3.81)

.100 (2.54) Contact Spacing x .200 (5.08) Row Spacing

INSULATOR MATERIAL: THERMOPLASTIC PBT, UL 94V-0 CONTACT MATERIAL; COPPER TIN ALLOY CONTACT PLATING: GOLD ON THE MATING AREA, TIN PLATING ON THE CONTACT TAILS, NICKEL UNDERPLATE

SECTION A-A

ISSUE NUMBER

ORIGINAL

1

**Contact Code 558** 

**Contact Code 559** 

**Contact Code 560** 

ACAD REFERENCE NO.

| 345/395 SERIES CARD EDGE CONNECTOR          |
|---------------------------------------------|
| CONTACT CODE 555,556,558,559,560 DIMENSIONS |

YOUR CONNECTION TO QUALITY & SERVICE

**EDAC INC** TORONTO, ONTARIO CANADA