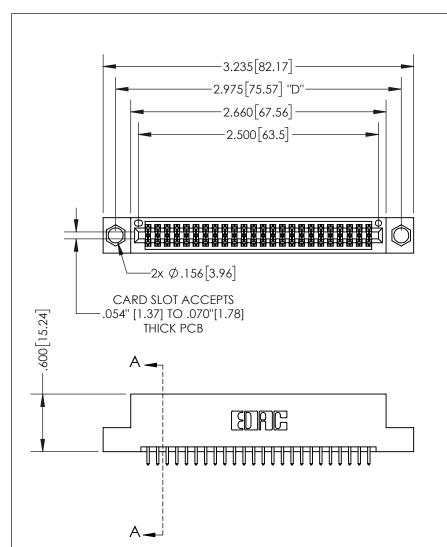

THIS IS A C.A.D. GENERATED DRAWING DO NOT MAKE MANUAL REVISIONS TO MASTER.

ISSUE NUMBER ORIGINAL

.160 4.06 POINT OF CONTACT .330[8.38] -.370[9.4] **CARD SLOT** .150 [3.81]

## **Contact Dimensions:** 521-P.C. Tail .025 Sq.(0.64 Sq.) - Tail LG=.150(3.81)

.100 (2.54) Contact Spacing x .200 (5.08) Row Spacing

INSULATOR MATERIAL: THERMOPLASTIC PBT, UL 94V-0 CONTACT MATERIAL; COPPER TIN ALLOY CONTACT PLATING: GOLD ON THE MATING AREA, TIN PLATING ON THE CONTACT TAILS, NICKEL UNDERPLATE

## 345/395 SERIES CARD EDGE CONNECTOR PART NUMBER: 395-048-521-204

YOUR CONNECTION TO QUALITY & SERVICE

**EDAC INC** TORONTO, ONTARIO CANADA

THESE DRAWINGS AND SPECIFICATIONS ARE THE PROPERTY OF EDAC INC.,AND SHALL NOT BE REPRODUCED, OR COPIED OR USED AS THE BASIS FOR THE MANUFACTURE OR SALE OF APPARATUS WITHOUT WRITTEN PERMISSION.

| ACAD REFERENCE NO.  | 345-ENG-MASTER   |
|---------------------|------------------|
| DRAWN: R.STA.MONICA | DATE:MAY.16/2017 |
| CHECKED:            | DATE:            |
| SCALE: 1:1          | SHEET 1 OF 2     |
| DRAWING NUMBER      | ISSUE            |
| 345-ENG-MASTER      | 1                |