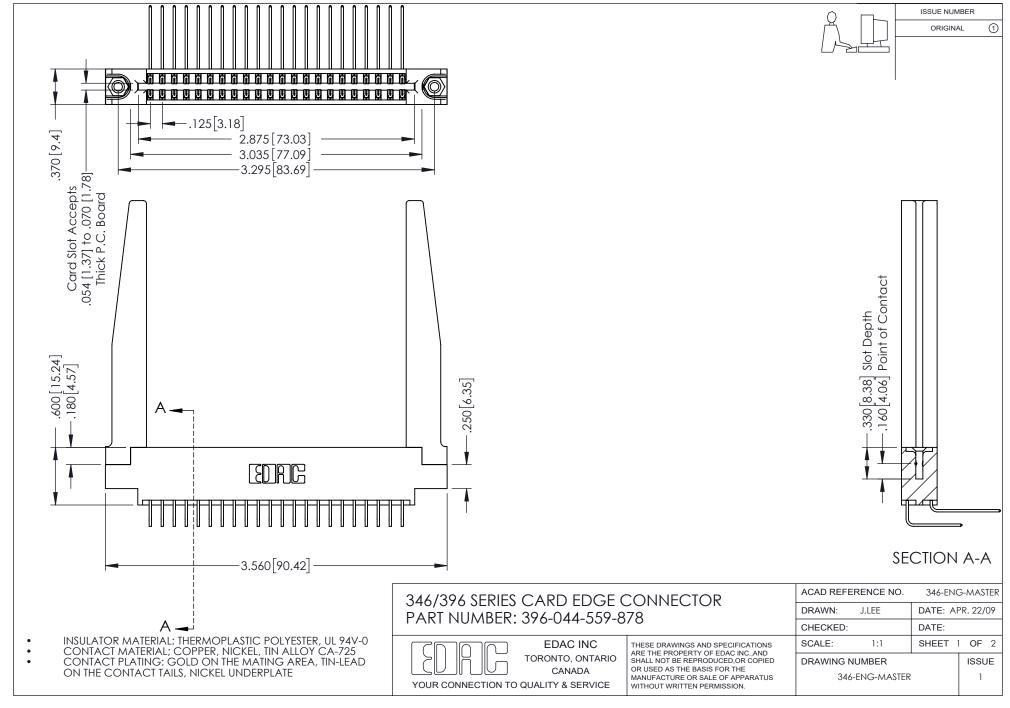

## **Contact Code 556**

INSULATOR MATERIAL: THERMOPLASTIC POLYESTER, UL 94V-0 CONTACT MATERIAL; COPPER, NICKEL, TIN ALLOY CA-725 CONTACT PLATING: GOLD ON THE MATING AREA, TIN-LEAD

ON THE CONTACT TAILS, NICKEL UNDERPLATE