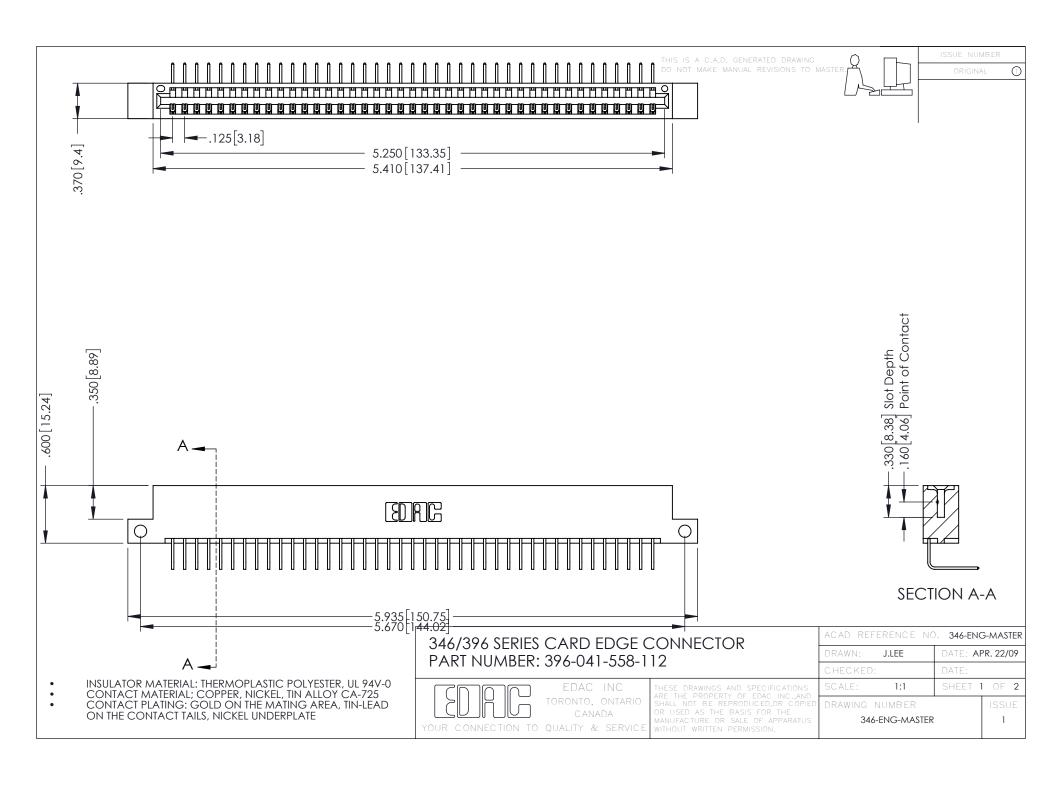

**Contact Code 555** 

**Contact Code 556** 

INSULATOR MATERIAL: THERMOPLASTIC POLYESTER, UL 94V-0 CONTACT MATERIAL; COPPER, NICKEL, TIN ALLOY CA-725

CONTACT PLATING: GOLD ON THE MATING AREA, TIN-LEAD ON THE CONTACT TAILS, NICKEL UNDERPLATE