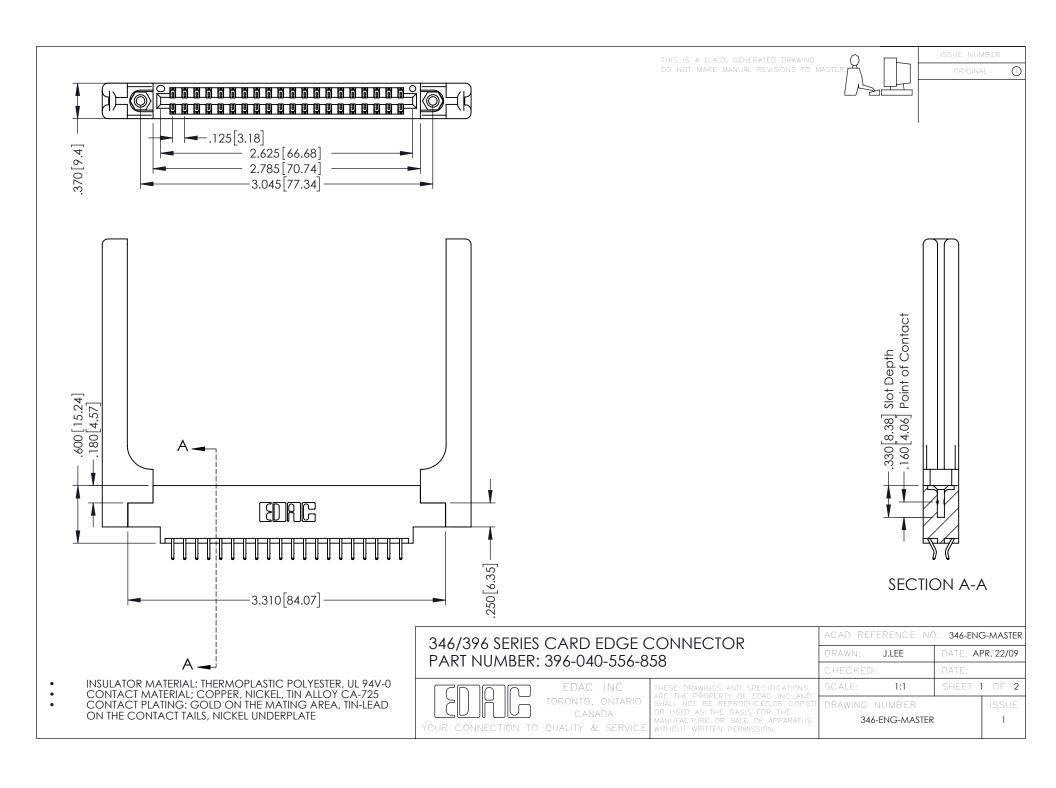

**Contact Code 555** 

**Contact Code 556** 

INSULATOR MATERIAL: THERMOPLASTIC POLYESTER, UL 94V-0 CONTACT MATERIAL; COPPER, NICKEL, TIN ALLOY CA-725

CONTACT PLATING: GOLD ON THE MATING AREA, TIN-LEAD ON THE CONTACT TAILS, NICKEL UNDERPLATE