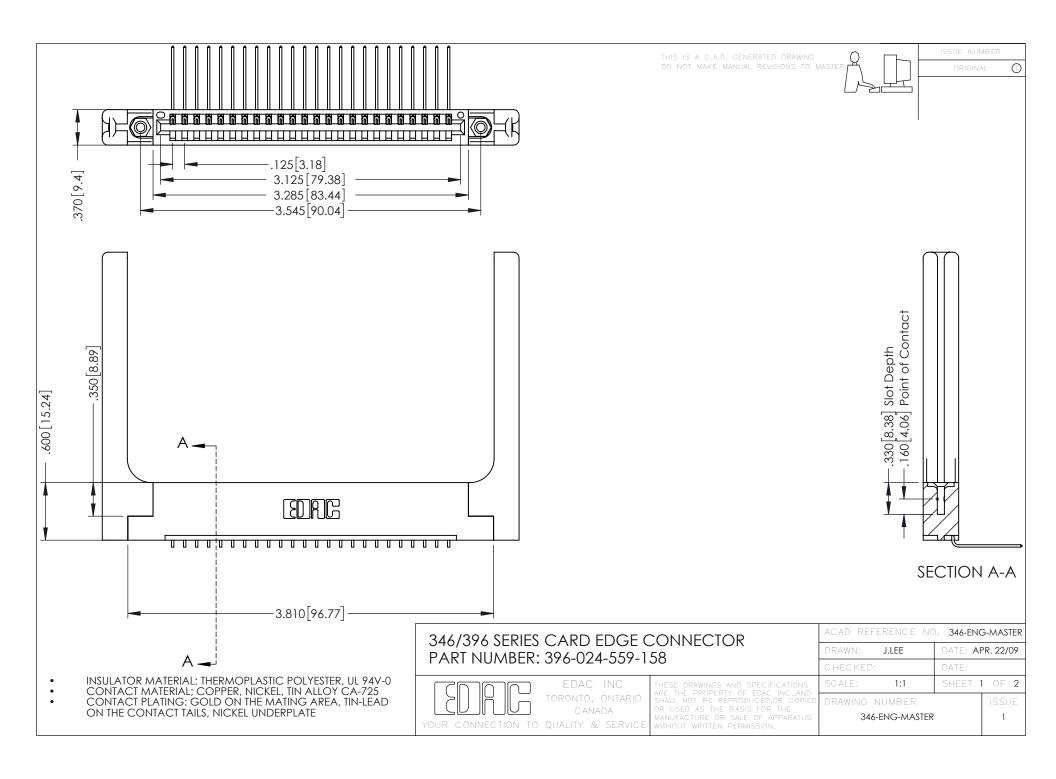

**Contact Code 555** 

**Contact Code 556** 

INSULATOR MATERIAL: THERMOPLASTIC POLYESTER, UL 94V-0 CONTACT MATERIAL; COPPER, NICKEL, TIN ALLOY CA-725

CONTACT PLATING: GOLD ON THE MATING AREA, TIN-LEAD ON THE CONTACT TAILS, NICKEL UNDERPLATE

## 346/396 SERIES CARD EDGE CONNECTOR CONTACT CODE 555,556,558,559,560 DIMENSIONS

YOUR CONNECTION TO QUALITY & SERVICE

|   | ACAD REFERENCE NO. 346-ENG-MASTER |                  |
|---|-----------------------------------|------------------|
|   | DRAWN: J.LEE                      | DATE: APR. 22/09 |
|   | CHECKED:                          | DATE:            |
|   | SCALE: 1:1                        | SHEET 2 OF 2     |
| D | DRAWING NUMBER                    | ISSUE            |

346-ENG-MASTER