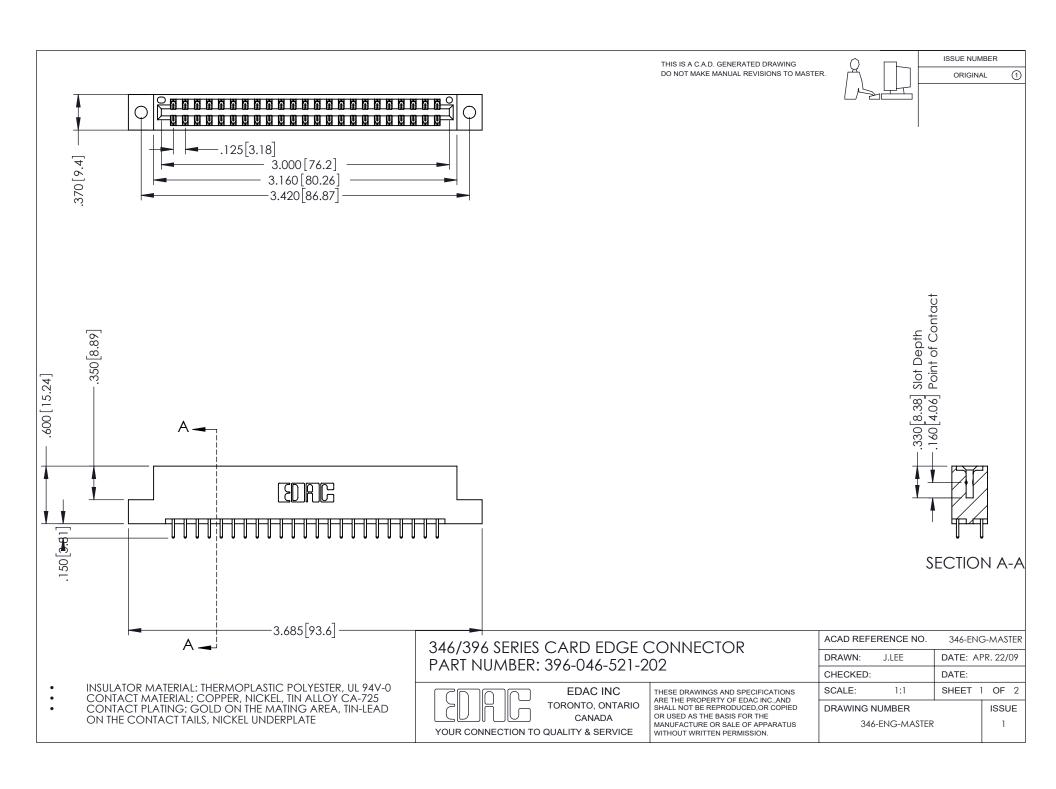

## **Contact Code 556**

INSULATOR MATERIAL: THERMOPLASTIC POLYESTER, UL 94V-0 CONTACT MATERIAL; COPPER, NICKEL, TIN ALLOY CA-725 CONTACT PLATING: GOLD ON THE MATING AREA, TIN-LEAD

ON THE CONTACT TAILS, NICKEL UNDERPLATE

## 346/396 SERIES CARD EDGE CONNECTOR CONTACT CODE 555,556,558,559,560 DIMENSIONS

YOUR CONNECTION TO QUALITY & SERVICE

**EDAC INC** TORONTO, ONTARIO CANADA

THESE DRAWINGS AND SPECIFICATIONS ARE THE PROPERTY OF EDAC INC.,AND SHALL NOT BE REPRODUCED, OR COPIED OR USED AS THE BASIS FOR THE MANUFACTURE OR SALE OF APPARATUS WITHOUT WRITTEN PERMISSION.