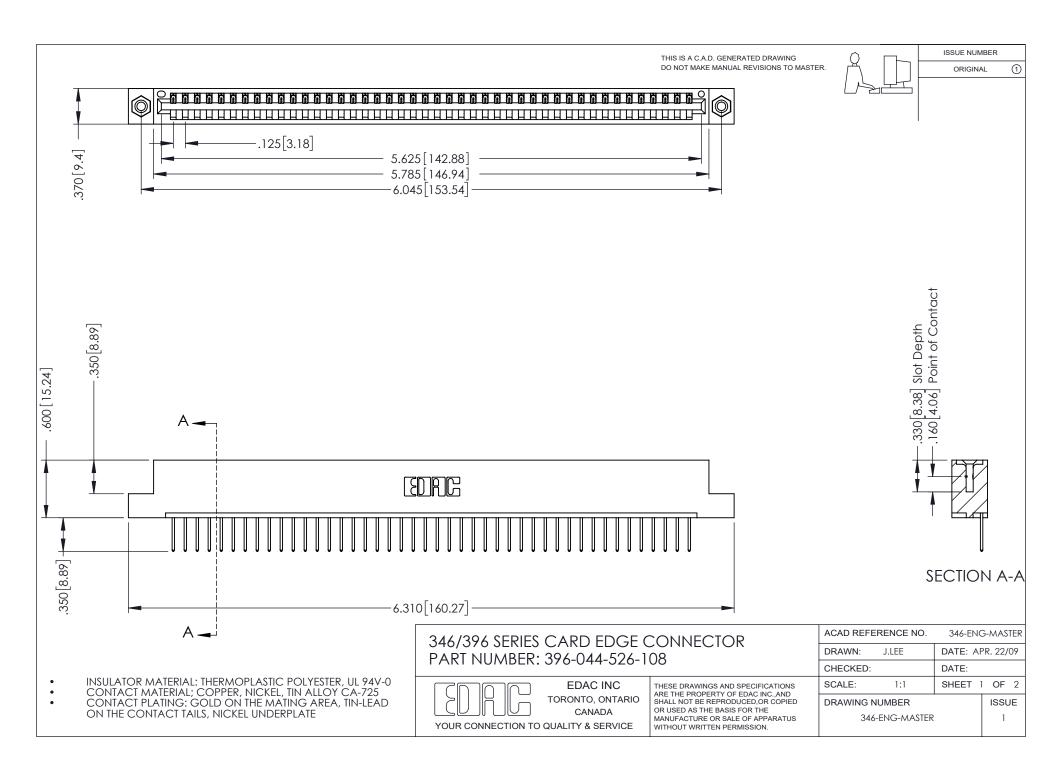

## **Contact Code 556**

INSULATOR MATERIAL: THERMOPLASTIC POLYESTER, UL 94V-0 CONTACT MATERIAL; COPPER, NICKEL, TIN ALLOY CA-725 CONTACT PLATING: GOLD ON THE MATING AREA, TIN-LEAD

ON THE CONTACT TAILS, NICKEL UNDERPLATE

## 346/396 SERIES CARD EDGE CONNECTOR CONTACT CODE 555,556,558,559,560 DIMENSIONS

YOUR CONNECTION TO QUALITY & SERVICE

**EDAC INC** TORONTO, ONTARIO CANADA

THESE DRAWINGS AND SPECIFICATIONS ARE THE PROPERTY OF EDAC INC.,AND SHALL NOT BE REPRODUCED, OR COPIED OR USED AS THE BASIS FOR THE MANUFACTURE OR SALE OF APPARATUS WITHOUT WRITTEN PERMISSION.