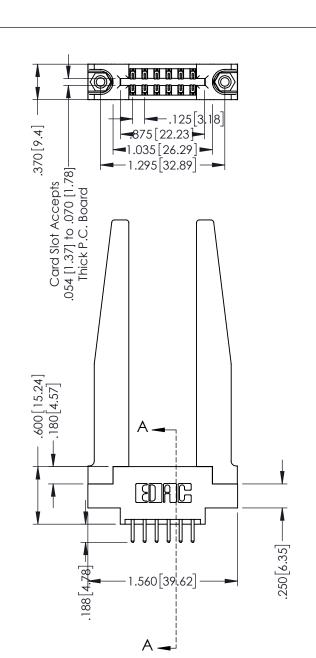

SUL NUMBER

1

ORIGINAL

| 330 [8.38] Slot Depth<br>.160 [4.06] Point of Contact |
|-------------------------------------------------------|
|-------------------------------------------------------|

346/396 SERIES CARD EDGE CONNECTOR PART NUMBER: 396-012-520-878

INSULATOR MATERIAL: THERMOPLASTIC POLYESTER, UL 94V-0 CONTACT MATERIAL; COPPER, NICKEL, TIN ALLOY CA-725 CONTACT PLATING: GOLD ON THE MATING AREA, TIN-LEAD ON THE CONTACT TAILS, NICKEL UNDERPLATE THIS IS A C.A.D. GENERATED DRAWING DO NOT MAKE MANUAL REVISIONS TO MASTER