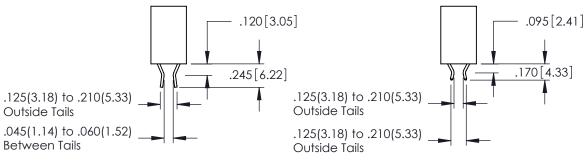

**SECTION A-A** 

346-ENG-MASTER

1

**Contact Code 555** 

**Contact Code 556** 

INSULATOR MATERIAL: THERMOPLASTIC POLYESTER, UL 94V-0 CONTACT MATERIAL; COPPER, NICKEL, TIN ALLOY CA-725 CONTACT PLATING: GOLD ON THE MATING AREA, TIN-LEAD

ON THE CONTACT TAILS, NICKEL UNDERPLATE

## 346/396 SERIES CARD EDGE CONNECTOR CONTACT CODE 555,556,558,559,560 DIMENSIONS

YOUR CONNECTION TO QUALITY & SERVICE

|   | ACAD REFERENCE NO | . 346-ENG-MASTER |
|---|-------------------|------------------|
|   | DRAWN: J.LEE      | DATE: APR. 22/09 |
| • | CHECKED:          | DATE:            |
|   | SCALE: 1:1        | SHEET 2 OF 2     |
| D | DRAWING NUMBER    | ISSUE            |