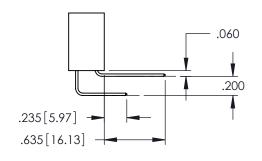

Contact Code 559

Contact Code 560

INSULATOR MATERIAL: THERMOPLASTIC POLYESTER, UL 94V-0

DAP MATERIAL AVAILABLE UPON REQUEST

CONTACT MATERIAL; COPPER ALLOY CONTACT PLATING: GOLD ON THE MATING AREA, TIN PLATING ON THE CONTACT TAILS, NICKEL UNDERPLATE