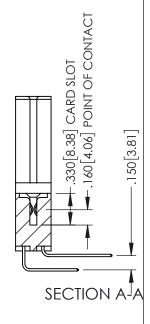

Contact Code 559

Contact Code 560

INSULATOR MATERIAL: THERMOPLASTIC POLYESTER, UL 94V-0

DAP MATERIAL AVAILABLE UPON REQUEST

CONTACT MATERIAL; COPPER ALLOY CONTACT PLATING: GOLD ON THE MATING AREA, TIN PLATING ON THE CONTACT TAILS, NICKEL UNDERPLATE