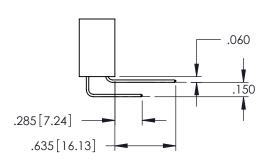

Contact Code 559

Contact Code 560

INSULATOR MATERIAL: THERMOPLASTIC POLYESTER, UL 94V-0

DAP MATERIAL AVAILABLE UPON REQUEST

CONTACT MATERIAL; COPPER ALLOY CONTACT PLATING: GOLD ON THE MATING AREA, TIN PLATING ON THE CONTACT TAILS, NICKEL UNDERPLATE