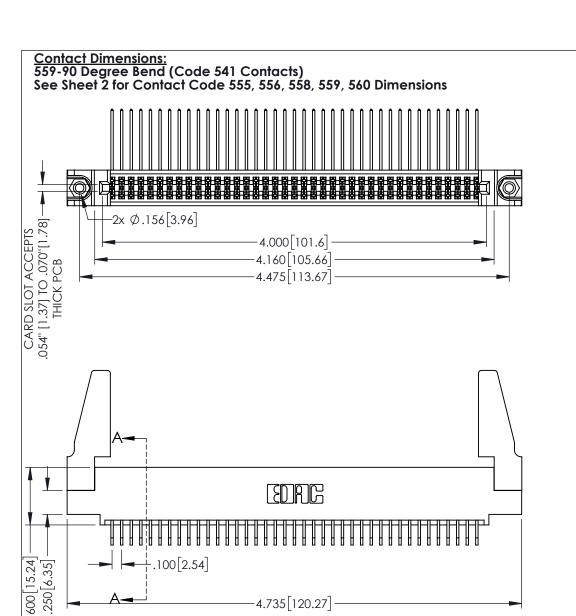

4.735 [120.27]

1

345-ENG-MASTER

DATE:MAY.16/2017

345/395 SERIES CARD EDGE CONNECTOR PART NUMBER: 395-078-559-588

YOUR CONNECTION TO QUALITY & SERVICE

1:1 SHEET 1 OF 2 345-ENG-MASTER

DRAWN: R.STA.MONICA