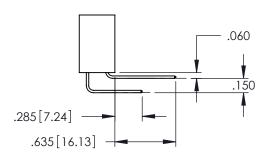

ACAD REFERENCE NO. 345-ENG-MASTER DATE:MAY.16/2017 1:1 SHEET 1 OF 2

345-ENG-MASTER

**Contact Code 558** 

Contact Code 559

**Contact Code 560** 

INSULATOR MATERIAL: THERMOPLASTIC POLYESTER, UL 94V-0

DAP MATERIAL AVAILABLE UPON REQUEST

CONTACT MATERIAL; COPPER ALLOY CONTACT PLATING: GOLD ON THE MATING AREA, TIN PLATING ON THE CONTACT TAILS, NICKEL UNDERPLATE

345/395 SERIES CARD EDGE CONNECTOR CONTACT CODE 555,556,558,559,560 DIMENSIONS