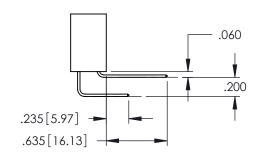

ACAD REFERENCE NO. 345-ENG-MASTER DATE:MAY.16/2017 1:1 SHEET 1 OF 2

345-ENG-MASTER

**Contact Code 558** 

Contact Code 559

**Contact Code 560** 

INSULATOR MATERIAL: THERMOPLASTIC POLYESTER, UL 94V-0

DAP MATERIAL AVAILABLE UPON REQUEST

CONTACT MATERIAL; COPPER ALLOY CONTACT PLATING: GOLD ON THE MATING AREA, TIN PLATING ON THE CONTACT TAILS, NICKEL UNDERPLATE

345/395 SERIES CARD EDGE CONNECTOR CONTACT CODE 555,556,558,559,560 DIMENSIONS