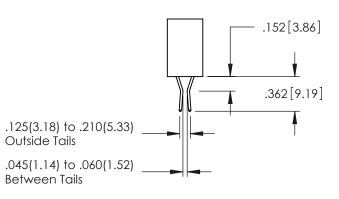

ACAD REFERENCE NO. 345-ENG-MASTER DATE:MAY.16/2017 1:1 SHEET 1 OF 2

345-ENG-MASTER

**Contact Code 558** 

Contact Code 559

**Contact Code 560** 

INSULATOR MATERIAL: THERMOPLASTIC POLYESTER, UL 94V-0

DAP MATERIAL AVAILABLE UPON REQUEST

CONTACT MATERIAL; COPPER ALLOY CONTACT PLATING: GOLD ON THE MATING AREA, TIN PLATING ON THE CONTACT TAILS, NICKEL UNDERPLATE

345/395 SERIES CARD EDGE CONNECTOR CONTACT CODE 555,556,558,559,560 DIMENSIONS