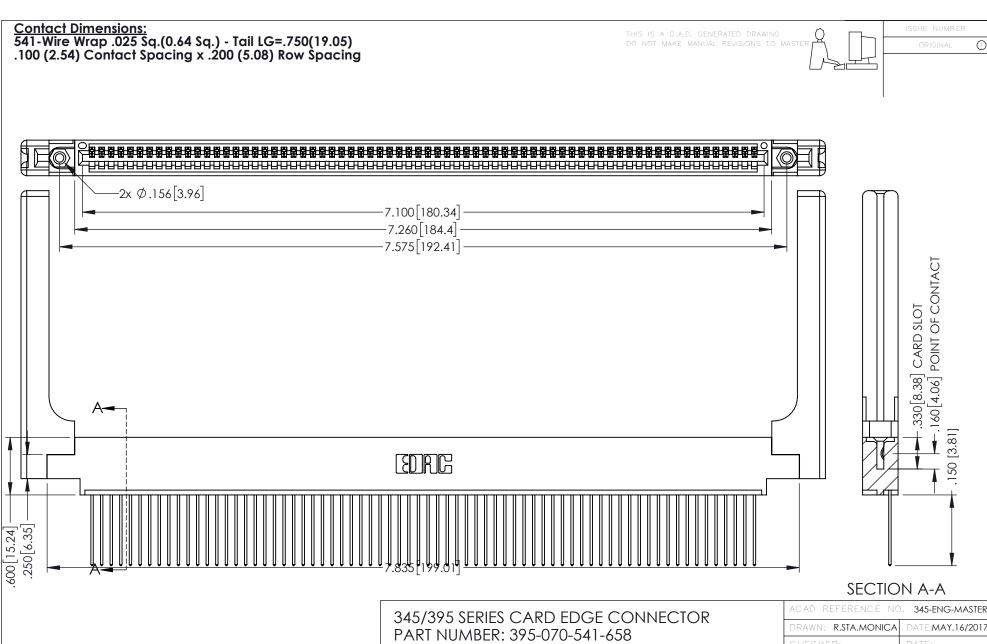

CONTACT MATERIAL; COPPER ALLOY CONTACT PLATING: GOLD ON THE MATING AREA, TIN PLATING ON THE CONTACT TAILS, NICKEL UNDERPLATE

345/395 SERIES CARD EDGE CONNECTOR CONTACT CODE 555,556,558,559,560 DIMENSIONS