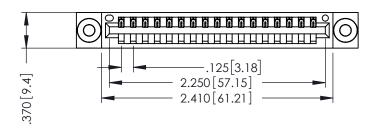

THIS IS A C.A.D. GENERATED DRAWING DO NOT MAKE MANUAL REVISIONS TO MASTER.

ISSUE NUMBER

ORIGINAL

1

INSULATOR MATERIAL: THERMOPLASTIC POLYESTER, UL 94V-0 CONTACT MATERIAL; COPPER, NICKEL, TIN ALLOY CA-725 CONTACT PLATING: GOLD ON THE MATING AREA, TIN-LEAD

ON THE CONTACT TAILS, NICKEL UNDERPLATE

346/396 SERIES CARD EDGE CONNECTOR PART NUMBER: 396-017-526-103

YOUR CONNECTION TO QUALITY & SERVICE

**EDAC INC** TORONTO, ONTARIO CANADA

THESE DRAWINGS AND SPECIFICATIONS ARE THE PROPERTY OF EDAC INC.,AND SHALL NOT BE REPRODUCED,OR COPIED OR USED AS THE BASIS FOR THE MANUFACTURE OR SALE OF APPARATUS WITHOUT WRITTEN PERMISSION.

| ACAD REFERENCE NO. |       | 346-ENG-MASTER |           |
|--------------------|-------|----------------|-----------|
| DRAWN:             | J.LEE | DATE: AF       | PR. 22/09 |
| CHECKED:           |       | DATE:          |           |
| SCALE:             | 1:1   | SHEET          | OF 2      |
| DRAWING N          | UMBER |                | ISSUE     |
|                    |       |                |           |