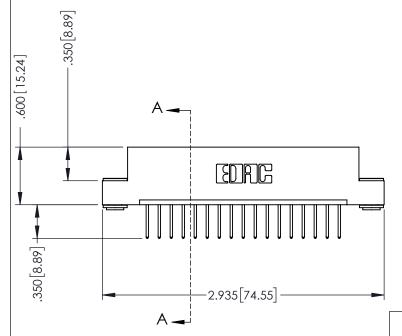

**SECTION A-A** 

.330 [8.38] Slot Depth .160 [4.06] Point of Contact

346-ENG-MASTER

ISSUE NUMBER ORIGINAL 1

## **Contact Code 555**

## **Contact Code 556**

INSULATOR MATERIAL: THERMOPLASTIC POLYESTER, UL 94V-0 CONTACT MATERIAL; COPPER, NICKEL, TIN ALLOY CA-725 CONTACT PLATING: GOLD ON THE MATING AREA, TIN-LEAD

ON THE CONTACT TAILS, NICKEL UNDERPLATE

## 346/396 SERIES CARD EDGE CONNECTOR CONTACT CODE 555,556,558,559,560 DIMENSIONS

YOUR CONNECTION TO QUALITY & SERVICE

**EDAC INC** TORONTO, ONTARIO CANADA

THESE DRAWINGS AND SPECIFICATIONS ARE THE PROPERTY OF EDAC INC.,AND SHALL NOT BE REPRODUCED, OR COPIED OR USED AS THE BASIS FOR THE MANUFACTURE OR SALE OF APPARATUS WITHOUT WRITTEN PERMISSION.

|  | ACAD REFERENCE NO. | 346-ENG-MASTER   |  |
|--|--------------------|------------------|--|
|  | DRAWN: J.LEE       | DATE: APR. 22/09 |  |
|  | CHECKED:           | DATE:            |  |
|  | SCALE: 1:1         | SHEET 2 OF 2     |  |
|  | DRAWING NUMBER     | ISSUE            |  |
|  | 346-ENG-MASTER     | 1                |  |