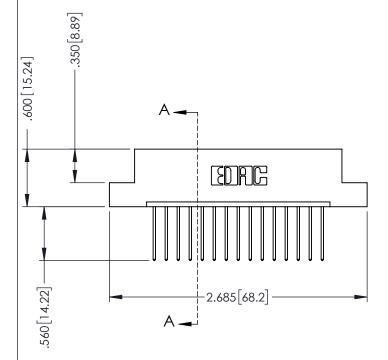

346-ENG-MASTER

**SECTION A-A** 

ISSUE NUMBER ORIGINAL 1

## 346/396 SERIES CARD EDGE CONNECTOR CONTACT CODE 555,556,558,559,560 DIMENSIONS

YOUR CONNECTION TO QUALITY & SERVICE

**EDAC INC** TORONTO, ONTARIO CANADA

THESE DRAWINGS AND SPECIFICATIONS ARE THE PROPERTY OF EDAC INC.,AND SHALL NOT BE REPRODUCED, OR COPIED OR USED AS THE BASIS FOR THE MANUFACTURE OR SALE OF APPARATUS WITHOUT WRITTEN PERMISSION.

|   | ACAD REFERENCE NO. | 346-ENG-MASTER   |
|---|--------------------|------------------|
|   | DRAWN: J.LEE       | DATE: APR. 22/09 |
| • | CHECKED:           | DATE:            |
|   | SCALE: 1:1         | SHEET 2 OF 2     |
|   | DRAWING NUMBER     | ISSUE            |
|   | 346-ENG-MASTER     | 1                |