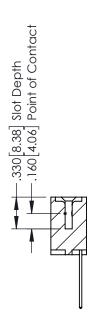

## **Contact Code 555**

## **Contact Code 556**

INSULATOR MATERIAL: THERMOPLASTIC POLYESTER, UL 94V-0 CONTACT MATERIAL; COPPER, NICKEL, TIN ALLOY CA-725 CONTACT PLATING: GOLD ON THE MATING AREA, TIN-LEAD

ON THE CONTACT TAILS, NICKEL UNDERPLATE