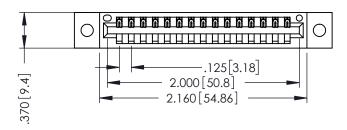

346/396 SERIES CARD EDGE CONNECTOR PART NUMBER: 396-015-540-102

**EDAC INC** TORONTO, ONTARIO CANADA

THESE DRAWINGS AND SPECIFICATIONS ARE THE PROPERTY OF EDAC INC.,AND SHALL NOT BE REPRODUCED,OR COPIED OR USED AS THE BASIS FOR THE MANUFACTURE OR SALE OF APPARATUS WITHOUT WRITTEN PERMISSION.

| ACAD REFERENCE NO. | 346-ENG-MASTER   |
|--------------------|------------------|
| DRAWN: J.LEE       | DATE: APR. 22/09 |
| CHECKED:           | DATE:            |
| SCALE: 1:1         | SHEET 1 OF 2     |
| DRAWING NUMBER     | ISSUE            |
| 247 ENG MASTEE     |                  |