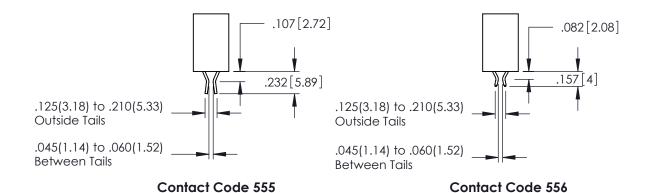

345/395 SERIES CARD EDGE CONNECTOR PART NUMBER: 395-062-558-678

YOUR CONNECTION TO QUALITY & SERVICE

345-ENG-MASTER

**Contact Code 558** 

Contact Code 559

Contact Code 560

INSULATOR MATERIAL: THERMOPLASTIC POLYESTER, UL 94V-0

DAP MATERIAL AVAILABLE UPON REQUEST

CONTACT MATERIAL; COPPER ALLOY CONTACT PLATING: GOLD ON THE MATING AREA, TIN PLATING ON THE CONTACT TAILS, NICKEL UNDERPLATE

345/395 SERIES CARD EDGE CONNECTOR CONTACT CODE 555,556,558,559,560 DIMENSIONS