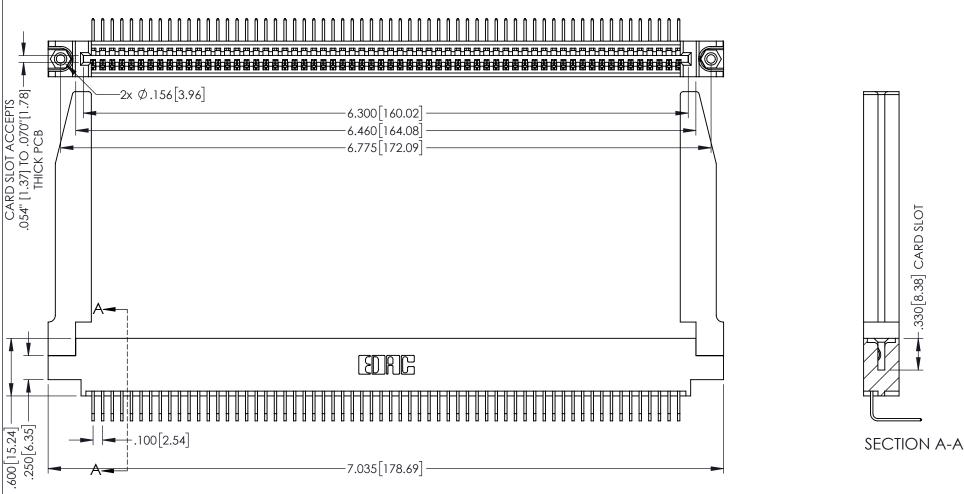

1

345-ENG-MASTER DRAWN: R.STA.MONICA DATE:MAY.16/2017 1:1 SHEET 1 OF 2

INSULATOR MATERIAL: THERMOPLASTIC PBT BLACK, UL 94V-0

CONTACT MATERIAL; COPPER TIN ALLOY

CONTACT PLATING: GOLD ON THE MATING AREA, TIN PLATING ON THE CONTACT TAILS, NICKEL UNDERPLATE

345/395 SERIES CARD EDGE CONNECTOR PART NUMBER: 395-062-558-678

YOUR CONNECTION TO QUALITY & SERVICE

345-ENG-MASTER

**Contact Code 558** 

Contact Code 559

Contact Code 560

INSULATOR MATERIAL: THERMOPLASTIC POLYESTER, UL 94V-0

DAP MATERIAL AVAILABLE UPON REQUEST

CONTACT MATERIAL; COPPER ALLOY CONTACT PLATING: GOLD ON THE MATING AREA, TIN PLATING ON THE CONTACT TAILS, NICKEL UNDERPLATE

345/395 SERIES CARD EDGE CONNECTOR CONTACT CODE 555,556,558,559,560 DIMENSIONS