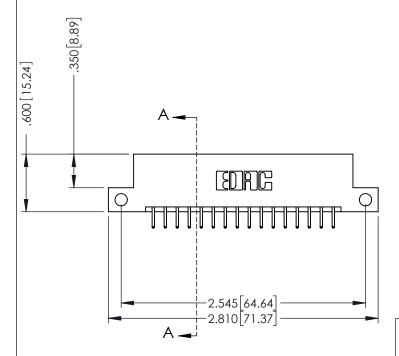

THIS IS A C.A.D. GENERATED DRAWING DO NOT MAKE MANUAL REVISIONS TO MASTER.

ISSUE NUMBER

ORIGINAL 1

INSULATOR MATERIAL: THERMOPLASTIC POLYESTER, UL 94V-0 CONTACT MATERIAL; COPPER, NICKEL, TIN ALLOY CA-725 CONTACT PLATING: GOLD ON THE MATING AREA, TIN-LEAD

ON THE CONTACT TAILS, NICKEL UNDERPLATE

346/396 SERIES CARD EDGE CONNECTOR PART NUMBER: 396-032-556-212

YOUR CONNECTION TO QUALITY & SERVICE

**EDAC INC** TORONTO, ONTARIO CANADA

THESE DRAWINGS AND SPECIFICATIONS ARE THE PROPERTY OF EDAC INC.,AND SHALL NOT BE REPRODUCED, OR COPIED OR USED AS THE BASIS FOR THE MANUFACTURE OR SALE OF APPARATUS WITHOUT WRITTEN PERMISSION.

| ACAD REFERENCE NO. | 346-ENG-MASTER   |
|--------------------|------------------|
| DRAWN: J.LEE       | DATE: APR. 22/09 |
| CHECKED:           | DATE:            |
| SCALE: 1:1         | SHEET 1 OF 2     |
| DRAWING NUMBER     | ISSUE            |