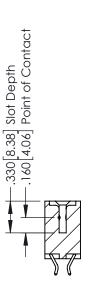

346-ENG-MASTER

**SECTION A-A** 

ISSUE NUMBER ORIGINAL 1

## **Contact Code 555**

## **Contact Code 556**

INSULATOR MATERIAL: THERMOPLASTIC POLYESTER, UL 94V-0 CONTACT MATERIAL; COPPER, NICKEL, TIN ALLOY CA-725 CONTACT PLATING: GOLD ON THE MATING AREA, TIN-LEAD

ON THE CONTACT TAILS, NICKEL UNDERPLATE

## 346/396 SERIES CARD EDGE CONNECTOR CONTACT CODE 555,556,558,559,560 DIMENSIONS

YOUR CONNECTION TO QUALITY & SERVICE

**EDAC INC** TORONTO, ONTARIO CANADA

THESE DRAWINGS AND SPECIFICATIONS ARE THE PROPERTY OF EDAC INC.,AND SHALL NOT BE REPRODUCED, OR COPIED OR USED AS THE BASIS FOR THE MANUFACTURE OR SALE OF APPARATUS WITHOUT WRITTEN PERMISSION.

|   | ACAD REFERENCE NO. | 346-ENG-MASTER   |
|---|--------------------|------------------|
|   | DRAWN: J.LEE       | DATE: APR. 22/09 |
| ) | CHECKED:           | DATE:            |
|   | SCALE: 1:1         | SHEET 2 OF 2     |
|   | DRAWING NUMBER     | ISSUE            |
|   | 346-ENG-MASTER     | 1                |