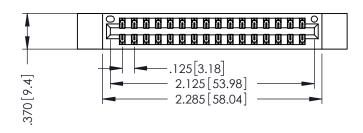

THIS IS A C.A.D. GENERATED DRAWING DO NOT MAKE MANUAL REVISIONS TO MASTER.

ISSUE NUMBER

ORIGINAL 1

INSULATOR MATERIAL: THERMOPLASTIC POLYESTER, UL 94V-0 CONTACT MATERIAL; COPPER, NICKEL, TIN ALLOY CA-725 CONTACT PLATING: GOLD ON THE MATING AREA, TIN-LEAD

ON THE CONTACT TAILS, NICKEL UNDERPLATE

346/396 SERIES CARD EDGE CONNECTOR PART NUMBER: 396-032-556-212

YOUR CONNECTION TO QUALITY & SERVICE

**EDAC INC** TORONTO, ONTARIO CANADA

THESE DRAWINGS AND SPECIFICATIONS ARE THE PROPERTY OF EDAC INC.,AND SHALL NOT BE REPRODUCED, OR COPIED OR USED AS THE BASIS FOR THE MANUFACTURE OR SALE OF APPARATUS WITHOUT WRITTEN PERMISSION.

| ACAD REFERENCE NO. | 346-ENG-MASTER   |
|--------------------|------------------|
| DRAWN: J.LEE       | DATE: APR. 22/09 |
| CHECKED:           | DATE:            |
| SCALE: 1:1         | SHEET 1 OF 2     |
| DRAWING NUMBER     | ISSUE            |