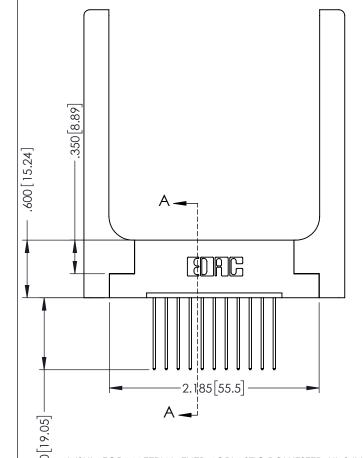

Slot Depth Point of Contact .330[8.38] : .160[4.06] |

SECTION A-A

ISSUE NUMBER ORIGINAL 1

## **Contact Code 555**

## **Contact Code 556**

INSULATOR MATERIAL: THERMOPLASTIC POLYESTER, UL 94V-0 CONTACT MATERIAL; COPPER, NICKEL, TIN ALLOY CA-725 CONTACT PLATING: GOLD ON THE MATING AREA, TIN-LEAD

ON THE CONTACT TAILS, NICKEL UNDERPLATE

## 346/396 SERIES CARD EDGE CONNECTOR CONTACT CODE 555,556,558,559,560 DIMENSIONS

YOUR CONNECTION TO QUALITY & SERVICE

**EDAC INC** TORONTO, ONTARIO CANADA

THESE DRAWINGS AND SPECIFICATIONS ARE THE PROPERTY OF EDAC INC.,AND SHALL NOT BE REPRODUCED, OR COPIED OR USED AS THE BASIS FOR THE MANUFACTURE OR SALE OF APPARATUS WITHOUT WRITTEN PERMISSION.