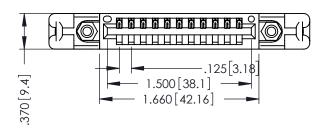

## 346/396 SERIES CARD EDGE CONNECTOR PART NUMBER: 396-011-541-158

YOUR CONNECTION TO QUALITY & SERVICE

**EDAC INC** TORONTO, ONTARIO CANADA

ARE THE PROPERTY OF EDAC INC.,AND SHALL NOT BE REPRODUCED,OR COPIED OR USED AS THE BASIS FOR THE MANUFACTURE OR SALE OF APPARATUS WITHOUT WRITTEN PERMISSION.

THESE DRAWINGS AND SPECIFICATIONS

| ACAD REFERENCE NO. | 346-ENG-MASTER   |       |
|--------------------|------------------|-------|
| DRAWN: J.LEE       | DATE: APR. 22/09 |       |
| CHECKED:           | DATE:            |       |
| SCALE: 1:1         | SHEET            | OF 2  |
| DRAWING NUMBER     |                  | ISSUE |
| 346-ENG-MASTER     |                  | 1     |