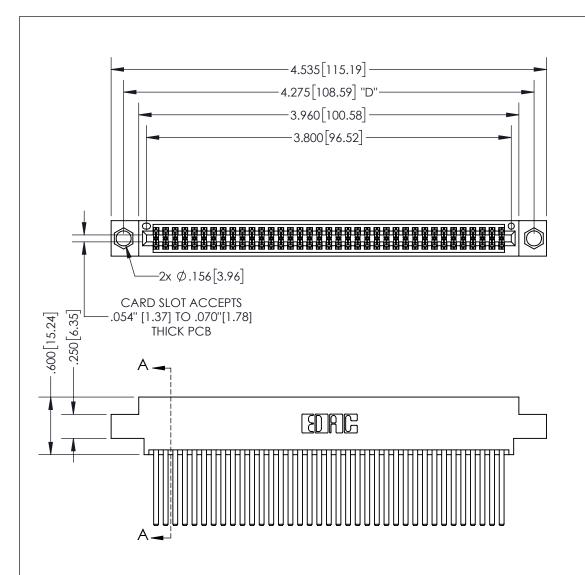

THIS IS A C.A.D. GENERATED DRAWING DO NOT MAKE MANUAL REVISIONS TO MASTER.

ISSUE NUMBER ORIGINAL

1

.160 4.06 POINT OF CONTACT .330[8.38] -.370[9.4] **CARD SLOT** 

**SECTION A-A** 

<u>Contact Dimensions:</u> 544-Wire Wrap .050x.025(1.27x0.64) - Tail LG=.750(19.05)

.100 (2.54) Contact Spacing x .200 (5.08) Row Spacing

INSULATOR MATERIAL: THERMOPLASTIC PBT, UL 94V-0 CONTACT MATERIAL; COPPER TIN ALLOY CONTACT PLATING: GOLD ON THE MATING AREA, TIN PLATING ON THE CONTACT TAILS, NICKEL UNDERPLATE

345/395 SERIES CARD EDGE CONNECTOR PART NUMBER: 395-074-544-804

YOUR CONNECTION TO QUALITY & SERVICE

**EDAC INC** TORONTO, ONTARIO CANADA

THESE DRAWINGS AND SPECIFICATIONS ARE THE PROPERTY OF EDAC INC.,AND SHALL NOT BE REPRODUCED, OR COPIED OR USED AS THE BASIS FOR THE MANUFACTURE OR SALE OF APPARATUS WITHOUT WRITTEN PERMISSION.

| ACAD REFERENCE NO.  | 345-ENG-MASTER  |
|---------------------|-----------------|
| DRAWN: R.STA.MONICA | DATEMAY.16/2017 |
| CHECKED:            | DATE:           |
| SCALE: 1:1          | SHEET 1 OF 2    |
| DRAWING NUMBER      | ISSUE           |
| 345-ENG-MASTER      | 1               |