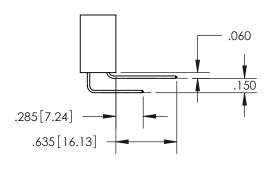

THIS IS A C.A.D. GENERATED DRAWING DO NOT MAKE MANUAL REVISIONS TO MASTER.

ISSUE NUMBER ORIGINAL

1

.160 4.06 POINT OF CONTACT .330[8.38] -.370[9.4] **CARD SLOT** 

**SECTION A-A** 

<u>Contact Dimensions:</u> 544-Wire Wrap .050x.025(1.27x0.64) - Tail LG=.750(19.05)

.100 (2.54) Contact Spacing x .200 (5.08) Row Spacing

INSULATOR MATERIAL: THERMOPLASTIC PBT, UL 94V-0 CONTACT MATERIAL; COPPER TIN ALLOY CONTACT PLATING: GOLD ON THE MATING AREA, TIN PLATING ON THE CONTACT TAILS, NICKEL UNDERPLATE