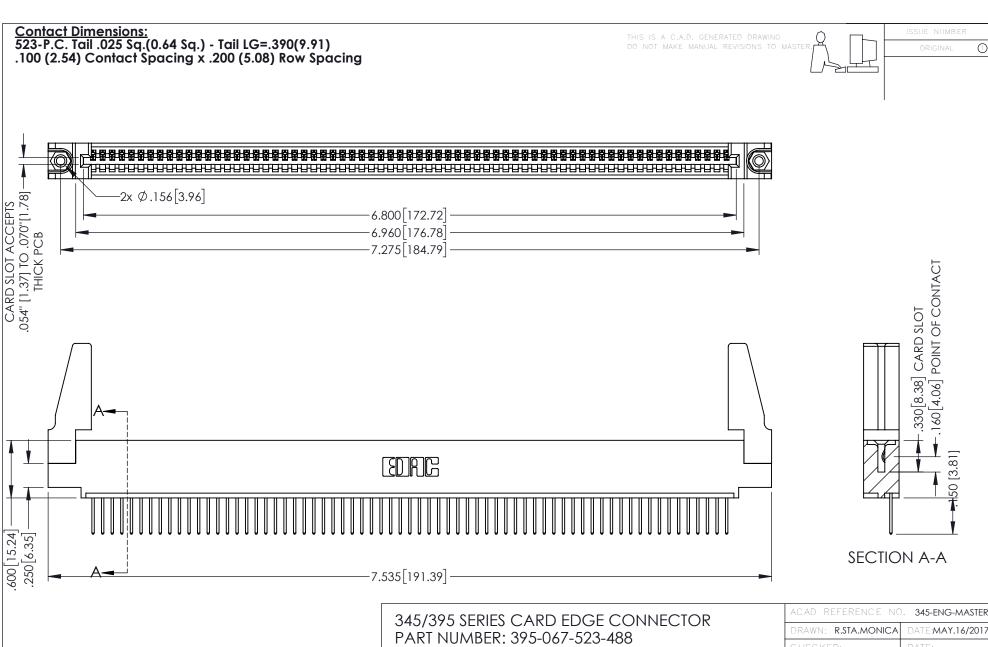

- INSULATOR MATERIAL: THERMOPLASTIC PBT BLACK, UL 94V-0
- CONTACT MATERIAL; COPPER TIN ALLOY CONTACT PLATING: GOLD ON THE MATING AREA, TIN PLATING ON THE CONTACT TAILS, NICKEL UNDERPLATE

| ACAD REFERENCE NO. 345-ENG-MASTER |                  |       |
|-----------------------------------|------------------|-------|
| DRAWN: R.STA.MONICA               | DATE:MAY.16/2017 |       |
| CHECKED:                          | DATE:            |       |
| SCALE: 1:1                        | SHEET 1          | OF 2  |
| DRAWING NUMBER                    |                  | ISSUE |
| 345-ENG-MASTER                    | 2                | 1     |

345/395 SERIES CARD EDGE CONNECTOR CONTACT CODE 555,556,558,559,560 DIMENSIONS

YOUR CONNECTION TO QUALITY & SERVICE

ACAD REFERENCE NO. 345-ENG-MASTER DATE:MAY.16/2017 DRAWN: R.STA.MONICA 1:1 SHEET 2 OF 2 345-ENG-MASTER