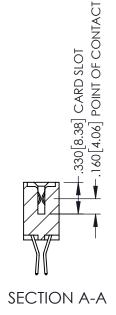

345/395 SERIES CARD EDGE CONNECTOR CONTACT CODE 555,556,558,559,560 DIMENSIONS

YOUR CONNECTION TO QUALITY & SERVICE

ACAD REFERENCE NO. 345-ENG-MASTER DATE:MAY.16/2017 DRAWN: R.STA.MONICA 1:1 SHEET 2 OF 2