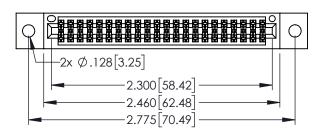

1

- INSULATOR MATERIAL: THERMOPLASTIC PBT BLACK, UL 94V-0
- CONTACT MATERIAL; COPPER TIN ALLOY CONTACT PLATING: GOLD ON THE MATING AREA, TIN PLATING ON THE CONTACT TAILS, NICKEL UNDERPLATE

| 345/395 SERIES CARD EDGE CONNECTOR |
|------------------------------------|
| PART NUMBER: 395-044-560-502       |

345/395 SERIES CARD EDGE CONNECTOR CONTACT CODE 555,556,558,559,560 DIMENSIONS

YOUR CONNECTION TO QUALITY & SERVICE

ACAD REFERENCE NO. 345-ENG-MASTER DATE:MAY.16/2017 DRAWN: R.STA.MONICA 1:1 SHEET 2 OF 2