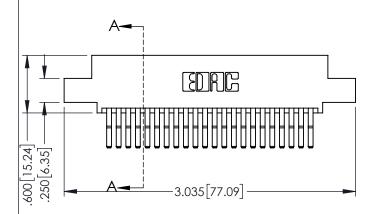

1

- INSULATOR MATERIAL: THERMOPLASTIC PBT BLACK, UL 94V-0
- CONTACT MATERIAL; COPPER TIN ALLOY CONTACT PLATING: GOLD ON THE MATING AREA, TIN PLATING ON THE CONTACT TAILS, NICKEL UNDERPLATE

| 345/395 SERIES CARD EDGE CONNECTOR |
|------------------------------------|
| PART NUMBER: 395-044-560-502       |

345/395 SERIES CARD EDGE CONNECTOR CONTACT CODE 555,556,558,559,560 DIMENSIONS

YOUR CONNECTION TO QUALITY & SERVICE

ACAD REFERENCE NO. 345-ENG-MASTER DATE:MAY.16/2017 DRAWN: R.STA.MONICA 1:1 SHEET 2 OF 2