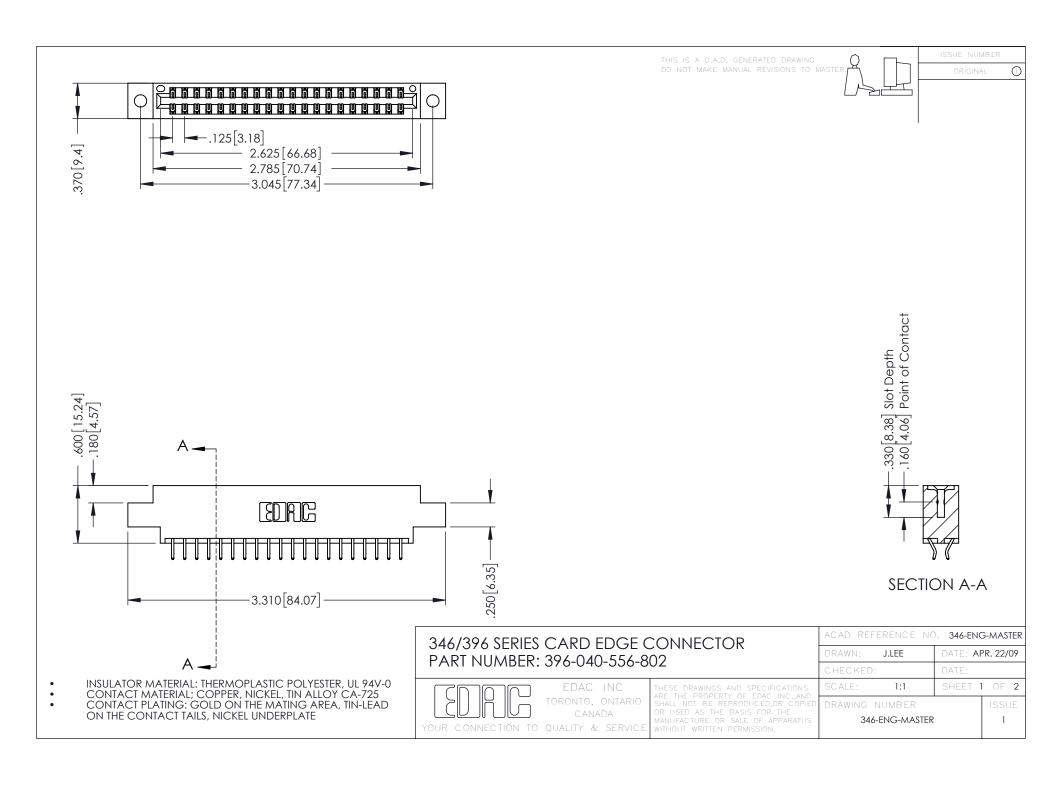

**Contact Code 555** 

**Contact Code 556** 

INSULATOR MATERIAL: THERMOPLASTIC POLYESTER, UL 94V-0 CONTACT MATERIAL; COPPER, NICKEL, TIN ALLOY CA-725

CONTACT PLATING: GOLD ON THE MATING AREA, TIN-LEAD ON THE CONTACT TAILS, NICKEL UNDERPLATE