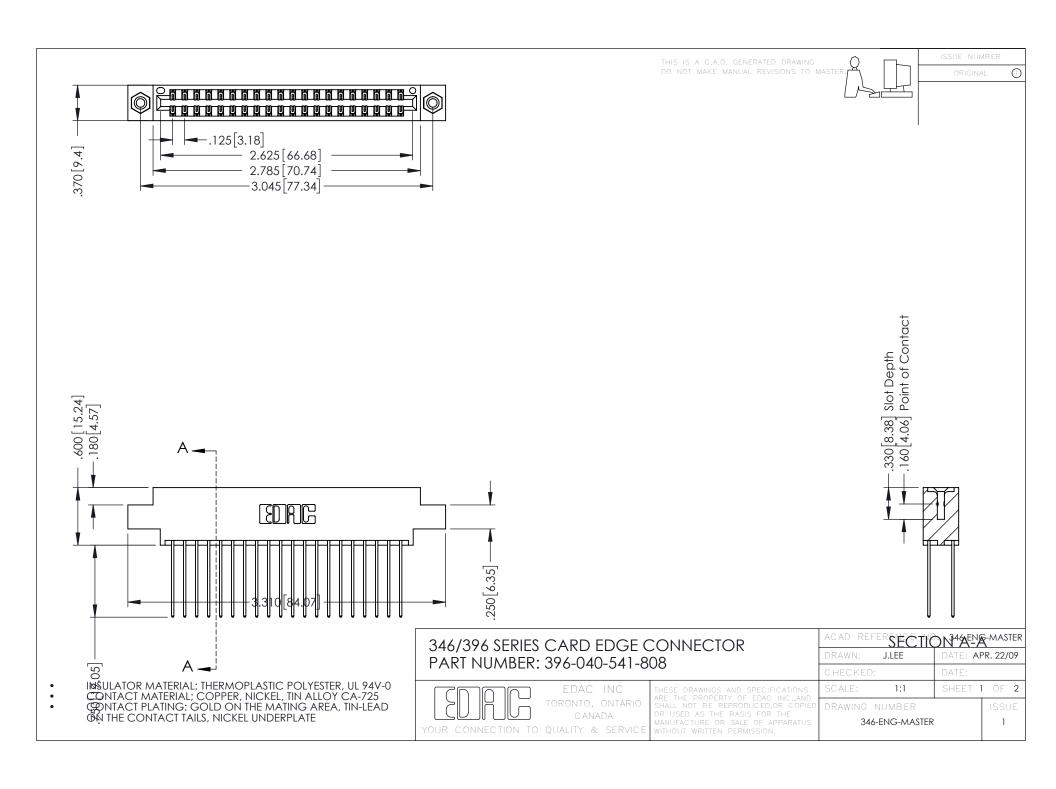

**Contact Code 555** 

**Contact Code 556** 

INSULATOR MATERIAL: THERMOPLASTIC POLYESTER, UL 94V-0 CONTACT MATERIAL; COPPER, NICKEL, TIN ALLOY CA-725

CONTACT PLATING: GOLD ON THE MATING AREA, TIN-LEAD ON THE CONTACT TAILS, NICKEL UNDERPLATE