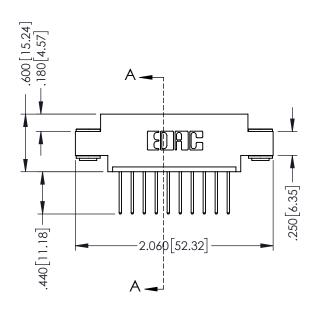

## 346/396 SERIES CARD EDGE CONNECTOR CONTACT CODE 555,556,558,559,560 DIMENSIONS

YOUR CONNECTION TO QUALITY & SERVICE

**EDAC INC** TORONTO, ONTARIO CANADA

THESE DRAWINGS AND SPECIFICATIONS ARE THE PROPERTY OF EDAC INC.,AND SHALL NOT BE REPRODUCED, OR COPIED OR USED AS THE BASIS FOR THE MANUFACTURE OR SALE OF APPARATUS WITHOUT WRITTEN PERMISSION.

.330 [8.38] Slot Depth .160 [4.06] Point of Contact

**SECTION A-A** 

ISSUE NUMBER ORIGINAL 1

## **Contact Code 555**

## **Contact Code 556**

INSULATOR MATERIAL: THERMOPLASTIC POLYESTER, UL 94V-0 CONTACT MATERIAL; COPPER, NICKEL, TIN ALLOY CA-725 CONTACT PLATING: GOLD ON THE MATING AREA, TIN-LEAD

ON THE CONTACT TAILS, NICKEL UNDERPLATE