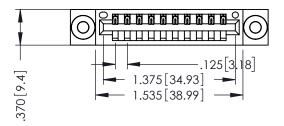

346/396 SERIES CARD EDGE CONNECTOR PART NUMBER: 396-010-522-603

YOUR CONNECTION TO QUALITY & SERVICE

**EDAC INC** TORONTO, ONTARIO CANADA

ARE THE SHALL N OR USED MANUFA WITHOU

| THESE DRAWINGS AND SPECIFICATIONS ARE THE PROPERTY OF EDAC INC.,AND SHALL NOT BE REPRODUCED.OR COPIED |
|-------------------------------------------------------------------------------------------------------|
| OR USED AS THE BASIS FOR THE                                                                          |
| MANUFACTURE OR SALE OF APPARATUS WITHOUT WRITTEN PERMISSION.                                          |

THIS IS A C.A.D. GENERATED DRAWING DO NOT MAKE MANUAL REVISIONS TO MASTER.

ISSUE NUMBER

ORIGINAL

1

INSULATOR MATERIAL: THERMOPLASTIC POLYESTER, UL 94V-0 CONTACT MATERIAL; COPPER, NICKEL, TIN ALLOY CA-725 CONTACT PLATING: GOLD ON THE MATING AREA, TIN-LEAD ON THE CONTACT TAILS, NICKEL UNDERPLATE