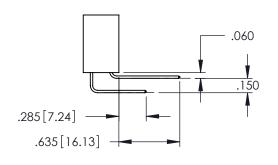

YOUR CONNECTION TO QUALITY & SERVICE

345-ENG-MASTER

ON THE CONTACT TAILS, NICKEL UNDERPLATE

**Contact Code 558** 

Contact Code 559

Contact Code 560

INSULATOR MATERIAL: THERMOPLASTIC POLYESTER, UL 94V-0

DAP MATERIAL AVAILABLE UPON REQUEST

CONTACT MATERIAL; COPPER ALLOY CONTACT PLATING: GOLD ON THE MATING AREA, TIN PLATING ON THE CONTACT TAILS, NICKEL UNDERPLATE

345/395 SERIES CARD EDGE CONNECTOR CONTACT CODE 555,556,558,559,560 DIMENSIONS