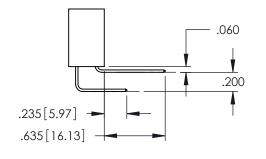

CONTACT MATERIAL; COPPER ALLOY CONTACT PLATING: GOLD ON THE MATING AREA, TIN PLATING ON THE CONTACT TAILS, NICKEL UNDERPLATE

345/395 SERIES CARD EDGE CONNECTOR CONTACT CODE 555,556,558,559,560 DIMENSIONS