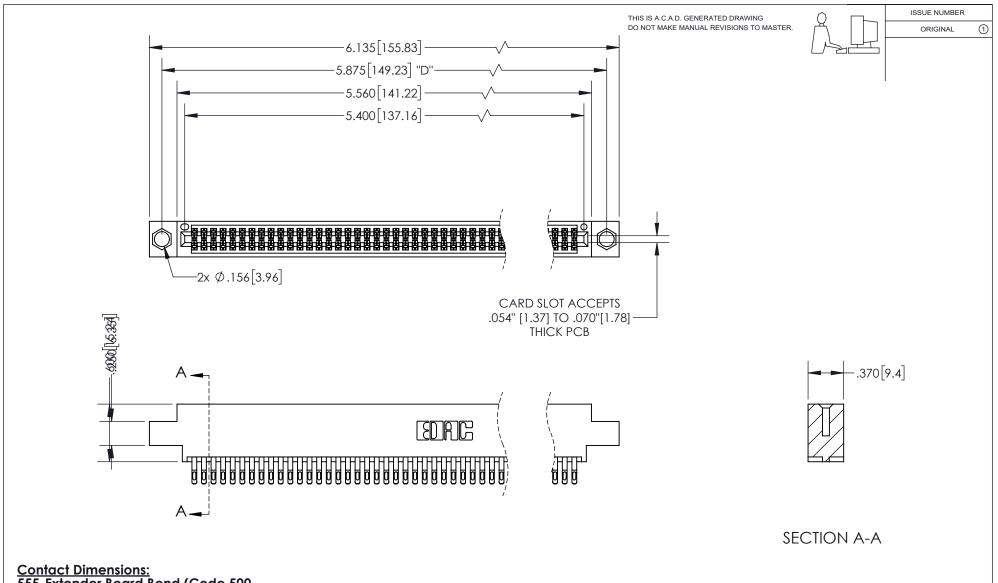

345/395 SERIES CARD EDGE CONNECTOR PART NUMBER: 395-106-555-804

YOUR CONNECTION TO QUALITY & SERVICE

**EDAC INC** TORONTO, ONTARIO CANADA

THESE DRAWINGS AND SPECIFICATIONS ARE THE PROPERTY OF EDAC INC.,AND SHALL NOT BE REPRODUCED, OR COPIED OR USED AS THE BASIS FOR THE MANUFACTURE OR SALE OF APPARATUS WITHOUT WRITTEN PERMISSION.

<u>Contact Dimensions:</u> 555-Extender Board Bend (Code 500 Contacts) See Sheet 2 for Contact Code 555, 556, 558, 559, 560 Dimensions

INSULATOR MATERIAL: THERMOPLASTIC PBT, UL 94V-0 CONTACT MATERIAL; COPPER TIN ALLOY
CONTACT PLATING: GOLD ON THE MATING AREA, TIN PLATING
ON THE CONTACT TAILS, NICKEL UNDERPLATE