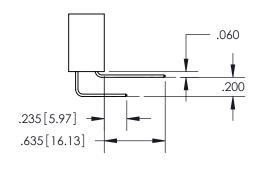

<u>Contact Dimensions:</u> 555-Extender Board Bend (Code 500 Contacts) See Sheet 2 for Contact Code 555, 556, 558, 559, 560 Dimensions

INSULATOR MATERIAL: THERMOPLASTIC PBT, UL 94V-0 CONTACT MATERIAL; COPPER TIN ALLOY
CONTACT PLATING: GOLD ON THE MATING AREA, TIN PLATING
ON THE CONTACT TAILS, NICKEL UNDERPLATE

ISSUE NUMBER ORIGINAL 1

**Contact Code 558** 

**Contact Code 559** 

Contact Code 560

- INSULATOR MATERIAL: THERMOPLASTIC POLYESTER, UL 94V-0
- DAP MATERIAL AVAILABLE UPON REQUEST
- CONTACT MATERIAL; COPPER ALLOY