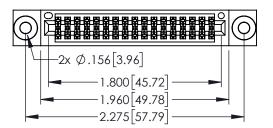

Contact Dimensions: 541-Wire Wrap .025 Sq.(0.64 Sq.) - Tail LG=.750(19.05) .100 (2.54) Contact Spacing x .200 (5.08) Row Spacing

THIS IS A C.A.D. GENERATED DRAWING DO NOT MAKE MANUAL REVISIONS TO MAS

1220F NOWBER