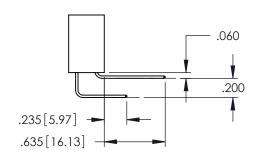

SECTION A-A

**Contact Code 558** 

Contact Code 559

**Contact Code 560** 

INSULATOR MATERIAL: THERMOPLASTIC POLYESTER, UL 94V-0

DAP MATERIAL AVAILABLE UPON REQUEST

CONTACT MATERIAL; COPPER ALLOY CONTACT PLATING: GOLD ON THE MATING AREA, TIN PLATING ON THE CONTACT TAILS, NICKEL UNDERPLATE