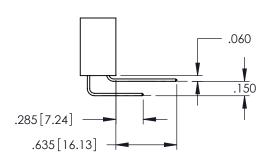

SECTION A-A

**Contact Code 558** 

Contact Code 559

**Contact Code 560** 

INSULATOR MATERIAL: THERMOPLASTIC POLYESTER, UL 94V-0

DAP MATERIAL AVAILABLE UPON REQUEST

CONTACT MATERIAL; COPPER ALLOY CONTACT PLATING: GOLD ON THE MATING AREA, TIN PLATING ON THE CONTACT TAILS, NICKEL UNDERPLATE