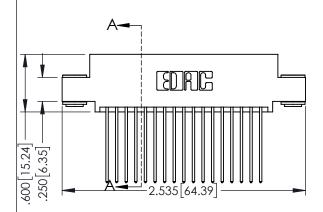

.160[4.06] POINT OF CONTACT

.330[8.38] CARD SLOT

ORIGINAL

1

- INSULATOR MATERIAL: THERMOPLASTIC PBT BLACK, UL 94V-0
- CONTACT MATERIAL; COPPER TIN ALLOY
   CONTACT PLATING: GOLD ON THE MATING AREA, TIN PLATING ON THE CONTACT TAILS, NICKEL UNDERPLATE

SECTION A-A

**Contact Code 558** 

Contact Code 559

**Contact Code 560** 

INSULATOR MATERIAL: THERMOPLASTIC POLYESTER, UL 94V-0

DAP MATERIAL AVAILABLE UPON REQUEST

CONTACT MATERIAL; COPPER ALLOY CONTACT PLATING: GOLD ON THE MATING AREA, TIN PLATING ON THE CONTACT TAILS, NICKEL UNDERPLATE