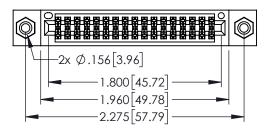

## 345/395 SERIES CARD EDGE CONNECTOR CONTACT CODE 555,556,558,559,560 DIMENSIONS

YOUR CONNECTION TO QUALITY & SERVICE

|   | ACAD REFERENCE NO. 345-ENG-MASTER |                          |  |  |  |
|---|-----------------------------------|--------------------------|--|--|--|
|   | DRAWN: R.STA.MONICA               | DATE: <b>MAY.16/2017</b> |  |  |  |
|   | CHECKED:                          | DATE:                    |  |  |  |
|   | SCALE: 1:1                        | SHEET 2 OF 2             |  |  |  |
| D | DRAWING NUMBER                    | ISSUE                    |  |  |  |