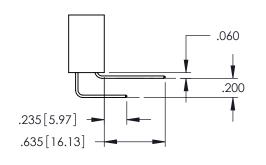

Contact Dimensions: 540-Wire Wrap .025 Sq.(0.64 Sq.) - Tail LG=.560(14.22) .100 (2.54) Contact Spacing x .200 (5.08) Row Spacing

.160[4.06] POINT OF CONTACT

150 [3.81]

.330[8.38] CARD SLOT

1

- INSULATOR MATERIAL: THERMOPLASTIC PBT BLACK, UL 94V-0
- CONTACT MATERIAL; COPPER TIN ALLOY CONTACT PLATING: GOLD ON THE MATING AREA, TIN PLATING ON THE CONTACT TAILS, NICKEL UNDERPLATE