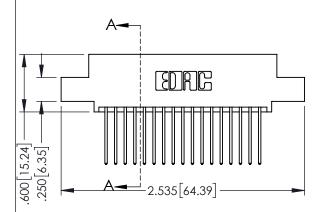

## 345/395 SERIES CARD EDGE CONNECTOR CONTACT CODE 555,556,558,559,560 DIMENSIONS

YOUR CONNECTION TO QUALITY & SERVICE

|   | ACAD REFERENCE NO. 345-ENG-MASTER |                          |  |  |  |
|---|-----------------------------------|--------------------------|--|--|--|
|   | DRAWN: R.STA.MONICA               | DATE: <b>MAY.16/2017</b> |  |  |  |
|   | CHECKED:                          | DATE:                    |  |  |  |
|   | SCALE: 1:1                        | SHEET 2 OF 2             |  |  |  |
| D | DRAWING NUMBER                    | ISSUE                    |  |  |  |