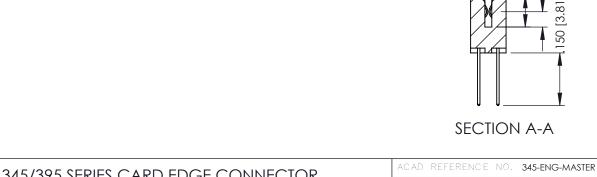

Contact Dimensions: 540-Wire Wrap .025 Sq.(0.64 Sq.) - Tail LG=.560(14.22) .100 (2.54) Contact Spacing x .200 (5.08) Row Spacing

.160[4.06] POINT OF CONTACT

150 [3.81]

.330[8.38] CARD SLOT

1

- INSULATOR MATERIAL: THERMOPLASTIC PBT BLACK, UL 94V-0
- CONTACT MATERIAL; COPPER TIN ALLOY CONTACT PLATING: GOLD ON THE MATING AREA, TIN PLATING ON THE CONTACT TAILS, NICKEL UNDERPLATE

## 345/395 SERIES CARD EDGE CONNECTOR CONTACT CODE 555,556,558,559,560 DIMENSIONS

YOUR CONNECTION TO QUALITY & SERVICE

|   | ACAD REFERENCE NO. 345-ENG-MASTER |                          |  |  |  |
|---|-----------------------------------|--------------------------|--|--|--|
|   | DRAWN: R.STA.MONICA               | DATE: <b>MAY.16/2017</b> |  |  |  |
|   | CHECKED:                          | DATE:                    |  |  |  |
|   | SCALE: 1:1                        | SHEET 2 OF 2             |  |  |  |
| D | DRAWING NUMBER                    | ISSUE                    |  |  |  |