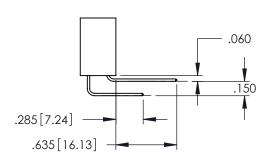

Contact Dimensions: 540-Wire Wrap .025 Sq.(0.64 Sq.) - Tail LG=.560(14.22) .100 (2.54) Contact Spacing x .200 (5.08) Row Spacing

.160[4.06] POINT OF CONTACT

150 [3.81]

.330[8.38] CARD SLOT

1

- INSULATOR MATERIAL: THERMOPLASTIC PBT BLACK, UL 94V-0
- CONTACT MATERIAL; COPPER TIN ALLOY CONTACT PLATING: GOLD ON THE MATING AREA, TIN PLATING ON THE CONTACT TAILS, NICKEL UNDERPLATE