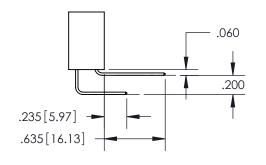

ISSUE NUMBER

ORIGINAL

1

**Contact Code 558** 

**Contact Code 559** 

**Contact Code 560** 

| 345/395 SERIES CARD EDGE CONNECTOR          |
|---------------------------------------------|
| CONTACT CODE 555,556,558,559,560 DIMENSIONS |

<u>Contact Dimensions:</u> 560-Extender Board Bend (Code 523 Contacts) See Sheet 2 for Contact Code 555, 556, 558, 559, 560 Dimensions

INSULATOR MATERIAL: THERMOPLASTIC PBT, UL 94V-0 CONTACT MATERIAL; COPPER TIN ALLOY CONTACT PLATING: GOLD ON THE MATING AREA, TIN PLATING ON THE CONTACT TAILS, NICKEL UNDERPLATE