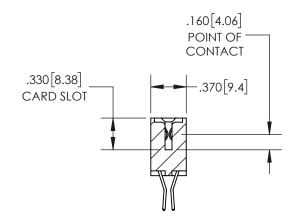

## SECTION A-A

345/395 SERIES CARD EDGE CONNECTOR PART NUMBER: 395-024-560-504

**EDAC INC** TORONTO, ONTARIO CANADA

THESE DRAWINGS AND SPECIFICATIONS ARE THE PROPERTY OF EDAC INC.,AND SHALL NOT BE REPRODUCED, OR COPIED OR USED AS THE BASIS FOR THE MANUFACTURE OR SALE OF APPARATUS WITHOUT WRITTEN PERMISSION.