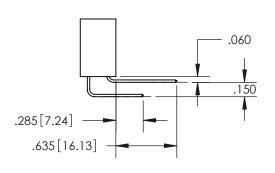

ISSUE NUMBER

ORIGINAL

1

**Contact Code 558** 

**Contact Code 559** 

**Contact Code 560** 

| 345/395 SERIES CARD EDGE CONNECTOR          |
|---------------------------------------------|
| CONTACT CODE 555,556,558,559,560 DIMENSIONS |

<u>Contact Dimensions:</u> 560-Extender Board Bend (Code 523 Contacts) See Sheet 2 for Contact Code 555, 556, 558, 559, 560 Dimensions

INSULATOR MATERIAL: THERMOPLASTIC PBT, UL 94V-0 CONTACT MATERIAL; COPPER TIN ALLOY CONTACT PLATING: GOLD ON THE MATING AREA, TIN PLATING ON THE CONTACT TAILS, NICKEL UNDERPLATE