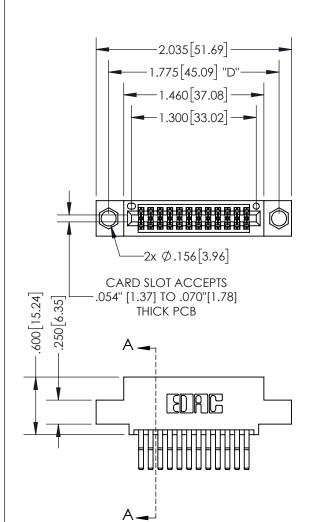

## SECTION A-A

345/395 SERIES CARD EDGE CONNECTOR PART NUMBER: 395-024-560-504

**EDAC INC** TORONTO, ONTARIO CANADA

THESE DRAWINGS AND SPECIFICATIONS ARE THE PROPERTY OF EDAC INC.,AND SHALL NOT BE REPRODUCED, OR COPIED OR USED AS THE BASIS FOR THE MANUFACTURE OR SALE OF APPARATUS WITHOUT WRITTEN PERMISSION.

<u>Contact Dimensions:</u> 560-Extender Board Bend (Code 523 Contacts) See Sheet 2 for Contact Code 555, 556, 558, 559, 560 Dimensions

INSULATOR MATERIAL: THERMOPLASTIC PBT, UL 94V-0 CONTACT MATERIAL; COPPER TIN ALLOY CONTACT PLATING: GOLD ON THE MATING AREA, TIN PLATING ON THE CONTACT TAILS, NICKEL UNDERPLATE