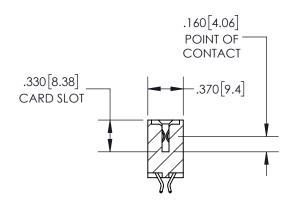

-1.935[49.15] — —1.675[42.55] "D"— 1.360[34.54] 1.200 [30.48] --2x Ø.156[3.96] CARD SLOT ACCEPTS -.054" [1.37] TO .070"[1.78] 600 [15.24] THICK PCB EDRG

THIS IS A C.A.D. GENERATED DRAWING DO NOT MAKE MANUAL REVISIONS TO MASTER.

## SECTION A-A

<u>Contact Dimensions:</u> 556-Extender Board Bend (Code 520 Contacts) See Sheet 2 for Contact Code 555, 556, 558, 559, 560 Dimensions

INSULATOR MATERIAL: THERMOPLASTIC PBT, UL 94V-0 CONTACT MATERIAL; COPPER TIN ALLOY CONTACT PLATING: GOLD ON THE MATING AREA, TIN PLATING ON THE CONTACT TAILS, NICKEL UNDERPLATE