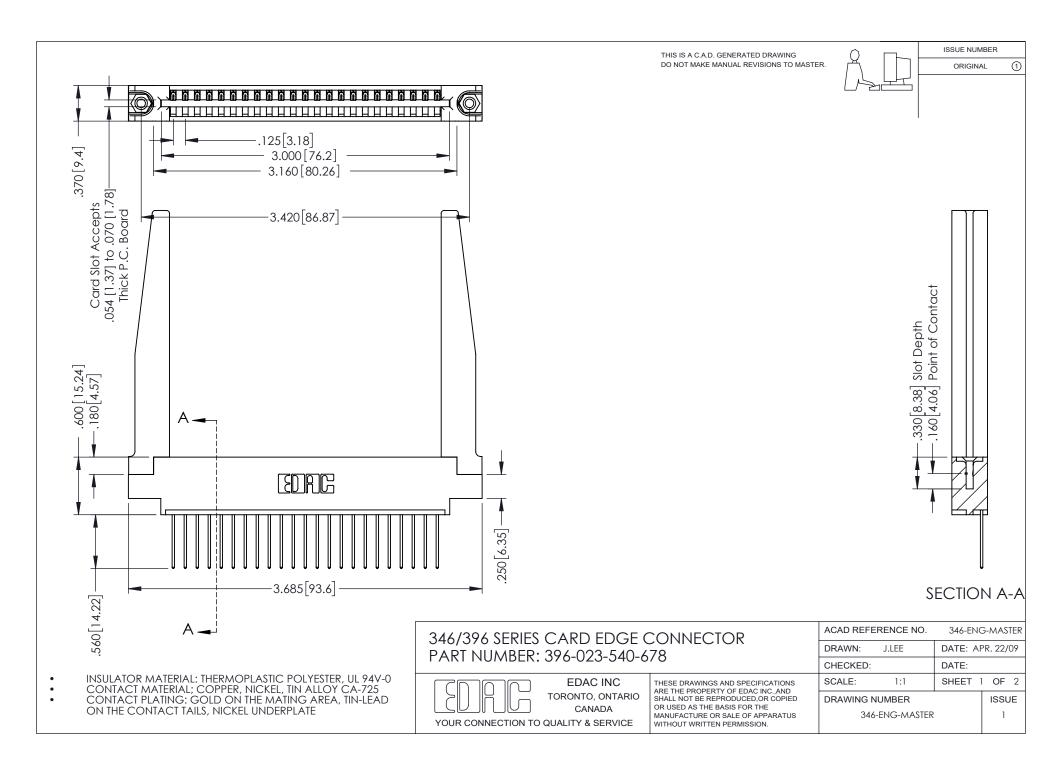

## **Contact Code 556**

INSULATOR MATERIAL: THERMOPLASTIC POLYESTER, UL 94V-0 CONTACT MATERIAL; COPPER, NICKEL, TIN ALLOY CA-725 CONTACT PLATING: GOLD ON THE MATING AREA, TIN-LEAD

ON THE CONTACT TAILS, NICKEL UNDERPLATE

## 346/396 SERIES CARD EDGE CONNECTOR CONTACT CODE 555,556,558,559,560 DIMENSIONS

YOUR CONNECTION TO QUALITY & SERVICE

**EDAC INC** TORONTO, ONTARIO CANADA

THESE DRAWINGS AND SPECIFICATIONS ARE THE PROPERTY OF EDAC INC.,AND SHALL NOT BE REPRODUCED, OR COPIED OR USED AS THE BASIS FOR THE MANUFACTURE OR SALE OF APPARATUS WITHOUT WRITTEN PERMISSION.