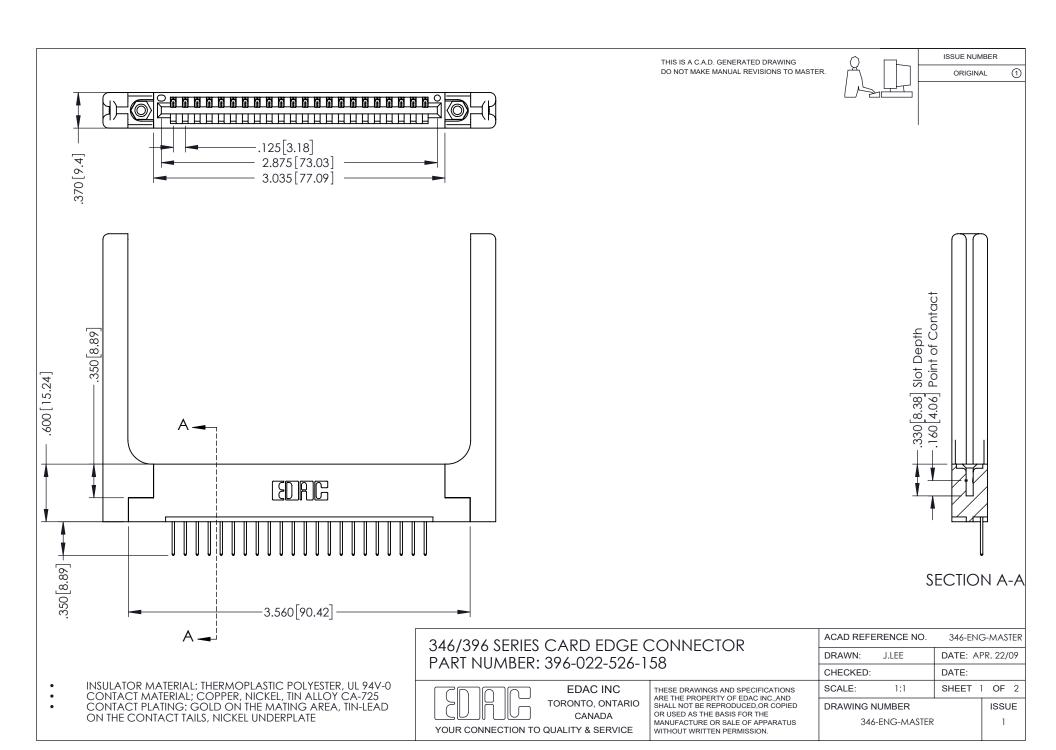

## **Contact Code 556**

INSULATOR MATERIAL: THERMOPLASTIC POLYESTER, UL 94V-0 CONTACT MATERIAL; COPPER, NICKEL, TIN ALLOY CA-725 CONTACT PLATING: GOLD ON THE MATING AREA, TIN-LEAD

ON THE CONTACT TAILS, NICKEL UNDERPLATE

## 346/396 SERIES CARD EDGE CONNECTOR CONTACT CODE 555,556,558,559,560 DIMENSIONS

YOUR CONNECTION TO QUALITY & SERVICE

**EDAC INC** TORONTO, ONTARIO CANADA

THESE DRAWINGS AND SPECIFICATIONS ARE THE PROPERTY OF EDAC INC.,AND SHALL NOT BE REPRODUCED, OR COPIED OR USED AS THE BASIS FOR THE MANUFACTURE OR SALE OF APPARATUS WITHOUT WRITTEN PERMISSION.