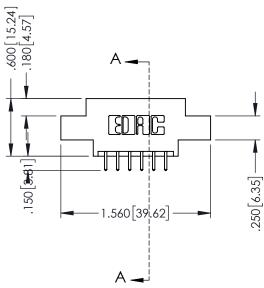

## 346/396 SERIES CARD EDGE CONNECTOR CONTACT CODE 555,556,558,559,560 DIMENSIONS

YOUR CONNECTION TO QUALITY & SERVICE

| ACAD REFERENCE NO. 346-ENG-M. |                |                  |
|-------------------------------|----------------|------------------|
|                               | DRAWN: J.LEE   | DATE: APR. 22/09 |
| •                             | CHECKED:       | DATE:            |
|                               | SCALE: 1:1     | SHEET 2 OF 2     |
| D                             | DRAWING NUMBER | ISSUE            |