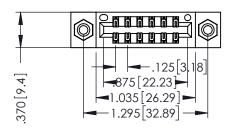

1

INSULATOR MATERIAL: THERMOPLASTIC POLYESTER, UL 94V-0 CONTACT MATERIAL; COPPER, NICKEL, TIN ALLOY CA-725 CONTACT PLATING: GOLD ON THE MATING AREA, TIN-LEAD ON THE CONTACT TAILS, NICKEL UNDERPLATE

346/396 SERIES CARD EDGE CONNECTOR PART NUMBER: 396-012-521-808