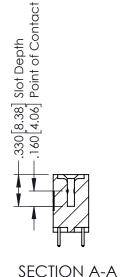

## 346/396 SERIES CARD EDGE CONNECTOR CONTACT CODE 555,556,558,559,560 DIMENSIONS

YOUR CONNECTION TO QUALITY & SERVICE

| ACAD REFERENCE NO. 346-ENG-M. |                |                  |
|-------------------------------|----------------|------------------|
|                               | DRAWN: J.LEE   | DATE: APR. 22/09 |
| •                             | CHECKED:       | DATE:            |
|                               | SCALE: 1:1     | SHEET 2 OF 2     |
| D                             | DRAWING NUMBER | ISSUE            |