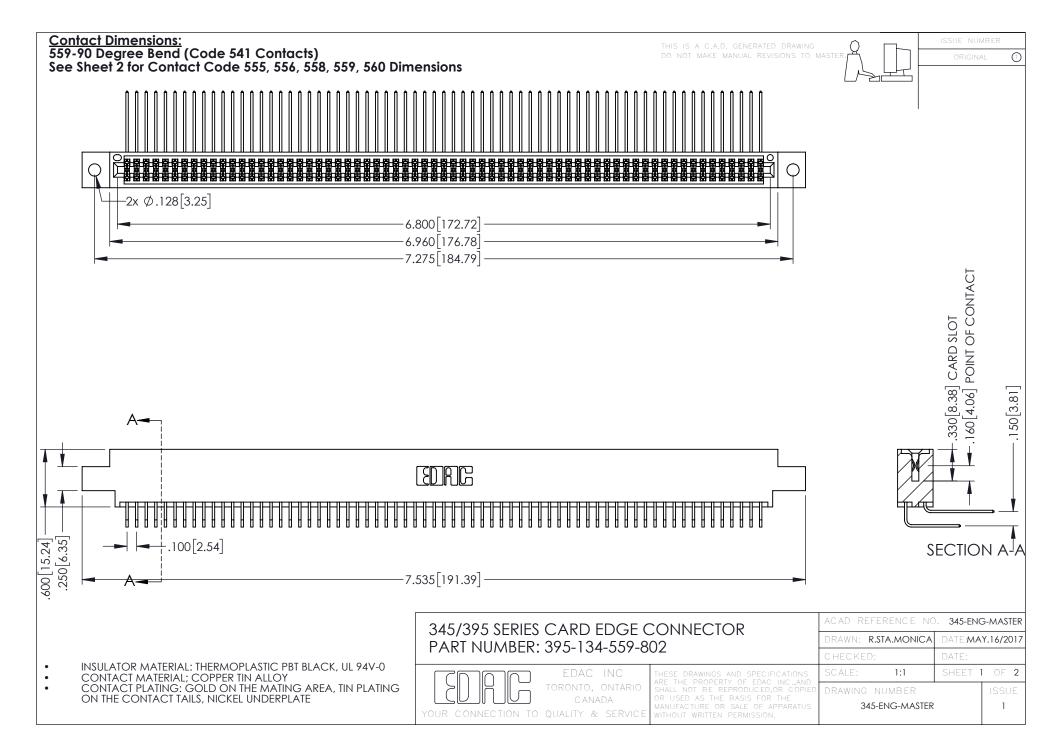

**Contact Code 558** 

Contact Code 559

**Contact Code 560** 

INSULATOR MATERIAL: THERMOPLASTIC POLYESTER, UL 94V-0

DAP MATERIAL AVAILABLE UPON REQUEST

CONTACT MATERIAL; COPPER ALLOY CONTACT PLATING: GOLD ON THE MATING AREA, TIN PLATING ON THE CONTACT TAILS, NICKEL UNDERPLATE

345/395 SERIES CARD EDGE CONNECTOR CONTACT CODE 555,556,558,559,560 DIMENSIONS

YOUR CONNECTION TO QUALITY & SERVICE

|    | ACAD REFERENCE NO. 345-ENG-MASTER |     |                  |        |
|----|-----------------------------------|-----|------------------|--------|
| S  | DRAWN: R.STA.MONICA               |     | DATE:MAY.16/2017 |        |
|    | CHECKED:                          |     | DATE:            |        |
| ED | SCALE:                            | 1:1 | SHEET            | 2 OF 2 |
|