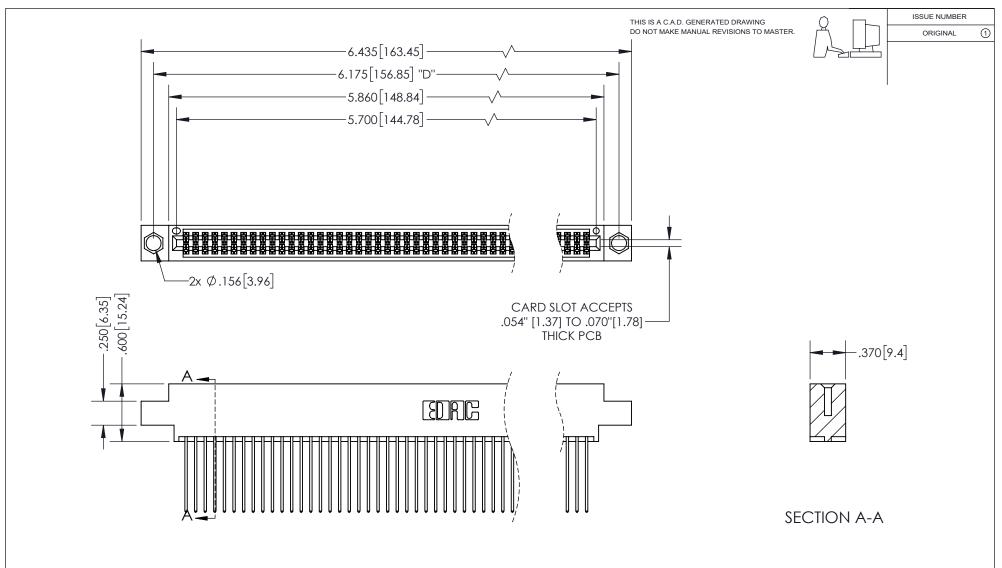

## 345/395 SERIES CARD EDGE CONNECTOR PART NUMBER: 395-112-541-804

YOUR CONNECTION TO QUALITY & SERVICE

**EDAC INC** TORONTO, ONTARIO CANADA

THESE DRAWINGS AND SPECIFICATIONS ARE THE PROPERTY OF EDAC INC.,AND SHALL NOT BE REPRODUCED, OR COPIED OR USED AS THE BASIS FOR THE MANUFACTURE OR SALE OF APPARATUS WITHOUT WRITTEN PERMISSION.

<u>Contact Dimensions:</u> 541-Wire Wrap .025 Sq.(0.64 Sq.) - Tail LG=.750(19.05) .100 (2.54) Contact Spacing x .200 (5.08) Row Spacing

INSULATOR MATERIAL: THERMOPLASTIC PBT, UL 94V-0 CONTACT MATERIAL; COPPER TIN ALLOY CONTACT PLATING: GOLD ON THE MATING AREA, TIN PLATING ON THE CONTACT TAILS, NICKEL UNDERPLATE