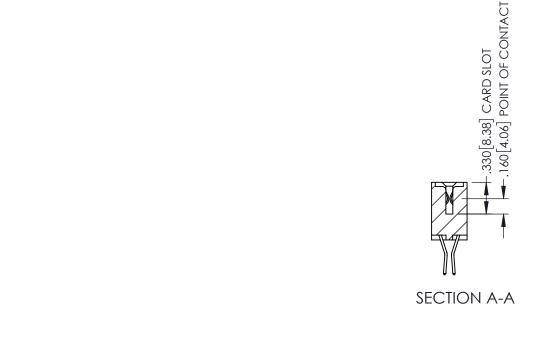

345/395 SERIES CARD EDGE CONNECTOR CONTACT CODE 555,556,558,559,560 DIMENSIONS

YOUR CONNECTION TO QUALITY & SERVICE

ACAD REFERENCE NO. 345-ENG-MASTER DATE:MAY.16/2017 DRAWN: R.STA.MONICA 1:1 SHEET 2 OF 2 345-ENG-MASTER