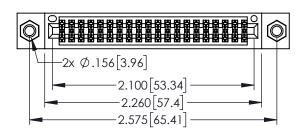

345/395 SERIES CARD EDGE CONNECTOR CONTACT CODE 555,556,558,559,560 DIMENSIONS

YOUR CONNECTION TO QUALITY & SERVICE

ACAD REFERENCE NO. 345-ENG-MASTER DATE:MAY.16/2017 DRAWN: R.STA.MONICA 1:1 SHEET 2 OF 2 345-ENG-MASTER