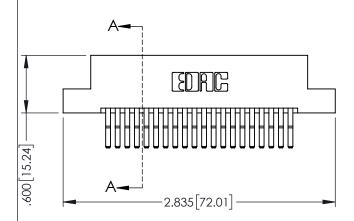

345/395 SERIES CARD EDGE CONNECTOR CONTACT CODE 555,556,558,559,560 DIMENSIONS

YOUR CONNECTION TO QUALITY & SERVICE

ACAD REFERENCE NO. 345-ENG-MASTER DATE:MAY.16/2017 DRAWN: R.STA.MONICA 1:1 SHEET 2 OF 2 345-ENG-MASTER