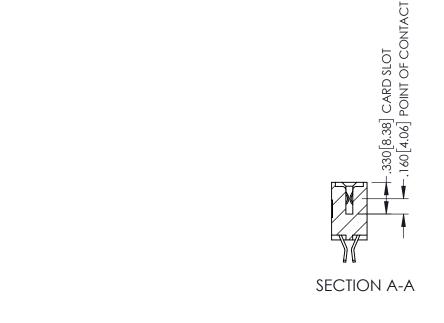

345/395 SERIES CARD EDGE CONNECTOR CONTACT CODE 555,556,558,559,560 DIMENSIONS

YOUR CONNECTION TO QUALITY & SERVICE

ACAD REFERENCE NO. 345-ENG-MASTER DATE:MAY.16/2017 DRAWN: R.STA.MONICA 1:1 SHEET 2 OF 2