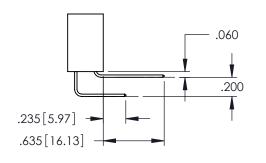

345/395 SERIES CARD EDGE CONNECTOR CONTACT CODE 555,556,558,559,560 DIMENSIONS

YOUR CONNECTION TO QUALITY & SERVICE

ACAD REFERENCE NO. 345-ENG-MASTER DATE:MAY.16/2017 DRAWN: R.STA.MONICA 1:1 SHEET 2 OF 2