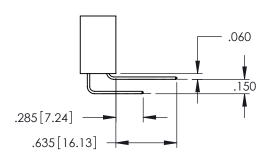

345/395 SERIES CARD EDGE CONNECTOR CONTACT CODE 555,556,558,559,560 DIMENSIONS

YOUR CONNECTION TO QUALITY & SERVICE

ACAD REFERENCE NO. 345-ENG-MASTER DATE:MAY.16/2017 DRAWN: R.STA.MONICA 1:1 SHEET 2 OF 2