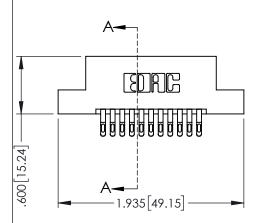

1

- INSULATOR MATERIAL: THERMOPLASTIC PBT BLACK, UL 94V-0
- CONTACT MATERIAL; COPPER TIN ALLOY CONTACT PLATING: GOLD ON THE MATING AREA, TIN PLATING ON THE CONTACT TAILS, NICKEL UNDERPLATE

| 345/395 SERIES CARD EDGE CONNECTOR PART NUMBER: 395-022-555-207 |                                                                                                                                   | ACAD REFERENCE NO. 345-ENG-MASTER |               |         |           |   |
|-----------------------------------------------------------------|-----------------------------------------------------------------------------------------------------------------------------------|-----------------------------------|---------------|---------|-----------|---|
|                                                                 |                                                                                                                                   | DRAWN:                            | R.STA.MONICA  | DATE:MA | Y.16/2017 |   |
|                                                                 |                                                                                                                                   | CHECKE                            | D:            | DATE:   |           |   |
| COOO EDAC INC                                                   | ARE THE PROPERTY OF EDAC INC.,AND SHALL NOT BE REPRODUCED,OR COPIED OR USED AS THE BASIS FOR THE MANUFACTURE OR SALE OF APPARATUS | SCALE:                            | 1:1           | SHEET 1 | OF 2      |   |
| TORONTO, ONTARIO                                                |                                                                                                                                   | DRAWING                           | NUMBER        |         | ISSUE     | 1 |
| YOUR CONNECTION TO QUALITY & SERVICE.                           |                                                                                                                                   | 3                                 | 45-ENG-MASTER |         | 1         |   |

345/395 SERIES CARD EDGE CONNECTOR CONTACT CODE 555,556,558,559,560 DIMENSIONS

YOUR CONNECTION TO QUALITY & SERVICE

ACAD REFERENCE NO. 345-ENG-MASTER DATE:MAY.16/2017 DRAWN: R.STA.MONICA 1:1 SHEET 2 OF 2