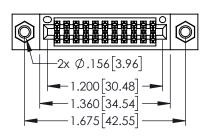

1

- INSULATOR MATERIAL: THERMOPLASTIC PBT BLACK, UL 94V-0
- CONTACT MATERIAL; COPPER TIN ALLOY CONTACT PLATING: GOLD ON THE MATING AREA, TIN PLATING ON THE CONTACT TAILS, NICKEL UNDERPLATE

| 345/395 SERIES CARD EDGE CONNECTOR PART NUMBER: 395-022-555-207 |                                                                                                                                   | ACAD REFERENCE NO. 345-ENG-MASTER |               |         |           |   |
|-----------------------------------------------------------------|-----------------------------------------------------------------------------------------------------------------------------------|-----------------------------------|---------------|---------|-----------|---|
|                                                                 |                                                                                                                                   | DRAWN:                            | R.STA.MONICA  | DATE:MA | Y.16/2017 |   |
|                                                                 |                                                                                                                                   | CHECKE                            | D:            | DATE:   |           |   |
| COOO EDAC INC                                                   | ARE THE PROPERTY OF EDAC INC.,AND SHALL NOT BE REPRODUCED,OR COPIED OR USED AS THE BASIS FOR THE MANUFACTURE OR SALE OF APPARATUS | SCALE:                            | 1:1           | SHEET 1 | OF 2      |   |
| TORONTO, ONTARIO                                                |                                                                                                                                   | DRAWING                           | NUMBER        |         | ISSUE     | 1 |
| YOUR CONNECTION TO QUALITY & SERVICE.                           |                                                                                                                                   | 3                                 | 45-ENG-MASTER |         | 1         |   |

345/395 SERIES CARD EDGE CONNECTOR CONTACT CODE 555,556,558,559,560 DIMENSIONS

YOUR CONNECTION TO QUALITY & SERVICE

ACAD REFERENCE NO. 345-ENG-MASTER DATE:MAY.16/2017 DRAWN: R.STA.MONICA 1:1 SHEET 2 OF 2