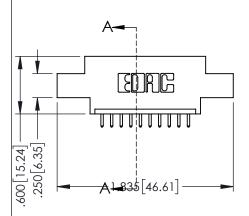

| 345/395 SERIES CARD EDGE CONNECTOR |
|------------------------------------|
| PART NUMBER: 395-010-521-604       |

| ACAD REFERENCE NO. 345-ENG-MASTER |                 |           |
|-----------------------------------|-----------------|-----------|
| DRAWN: R.STA.MONICA               | DATE: <b>MA</b> | Y.16/2017 |
| CHECKED:                          | DATE:           |           |
| SCALE: 1:1                        | SHEET 1         | OF 2      |
| DRAWING NUMBER                    |                 | ISSUE     |
| 345-ENG-MASTER                    |                 | 1         |