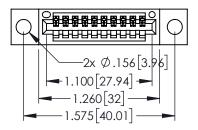

<u>Contact Dimensions:</u>
521-P.C. Tail .025 Sq.(0.64 Sq.) - Tail LG=.150(3.81)
.100 (2.54) Contact Spacing x .200 (5.08) Row Spacing

1

- INSULATOR MATERIAL: THERMOPLASTIC PBT BLACK, UL 94V-0
- CONTACT MATERIAL; COPPER TIN ALLOY CONTACT PLATING: GOLD ON THE MATING AREA, TIN PLATING ON THE CONTACT TAILS, NICKEL UNDERPLATE

| 345/395 SERIES CARD EDGE CONNECTOR |
|------------------------------------|
| PART NUMBER: 395-010-521-604       |

| ACAD REFERENCE NO. 345-ENG-MASTER |                 |           |
|-----------------------------------|-----------------|-----------|
| DRAWN: R.STA.MONICA               | DATE: <b>MA</b> | Y.16/2017 |
| CHECKED:                          | DATE:           |           |
| SCALE: 1:1                        | SHEET 1         | OF 2      |
| DRAWING NUMBER                    |                 | ISSUE     |
| 345-ENG-MASTER                    |                 | 1         |