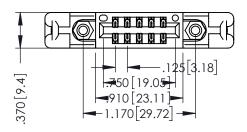

346/396 SERIES CARD EDGE CONNECTOR PART NUMBER: 396-010-556-258

YOUR CONNECTION TO QUALITY & SERVICE

**EDAC INC** TORONTO, ONTARIO CANADA

THESE DRAWINGS AND SPECIFICATIONS ARE THE PROPERTY OF EDAC INC.,AND SHALL NOT BE REPRODUCED, OR COPIED OR USED AS THE BASIS FOR THE MANUFACTURE OR SALE OF APPARATUS WITHOUT WRITTEN PERMISSION.

THIS IS A C.A.D. GENERATED DRAWING DO NOT MAKE MANUAL REVISIONS TO MASTER.

ISSUE NUMBER

ORIGINAL

1

- INSULATOR MATERIAL: THERMOPLASTIC POLYESTER, UL 94V-0 CONTACT MATERIAL; COPPER, NICKEL, TIN ALLOY CA-725 CONTACT PLATING: GOLD ON THE MATING AREA, TIN-LEAD
  - ON THE CONTACT TAILS, NICKEL UNDERPLATE