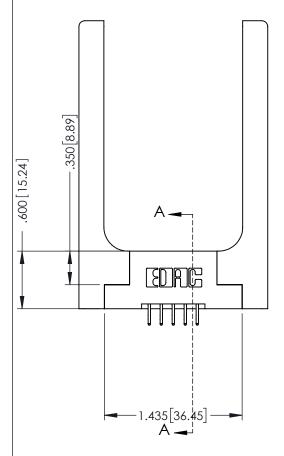

## 346/396 SERIES CARD EDGE CONNECTOR CONTACT CODE 555,556,558,559,560 DIMENSIONS

YOUR CONNECTION TO QUALITY & SERVICE

**EDAC INC** TORONTO, ONTARIO CANADA

THESE DRAWINGS AND SPECIFICATIONS ARE THE PROPERTY OF EDAC INC.,AND SHALL NOT BE REPRODUCED, OR COPIED OR USED AS THE BASIS FOR THE MANUFACTURE OR SALE OF APPARATUS WITHOUT WRITTEN PERMISSION.