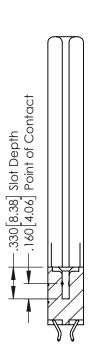

## **Contact Code 555**

## **Contact Code 556**

INSULATOR MATERIAL: THERMOPLASTIC POLYESTER, UL 94V-0 CONTACT MATERIAL; COPPER, NICKEL, TIN ALLOY CA-725 CONTACT PLATING: GOLD ON THE MATING AREA, TIN-LEAD

ON THE CONTACT TAILS, NICKEL UNDERPLATE