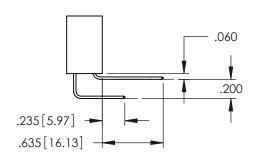

<u>Contact Dimensions:</u>
523-P.C. Tail .025 Sq.(0.64 Sq.) - Tail LG=.390(9.91)
.100 (2.54) Contact Spacing x .200 (5.08) Row Spacing

THIS IS A C.A.D. GENERATED DRAWING DO NOT MAKE MANUAL REVISIONS TO MASTI