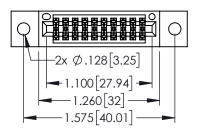

<u>Contact Dimensions:</u>
523-P.C. Tail .025 Sq.(0.64 Sq.) - Tail LG=.390(9.91)
.100 (2.54) Contact Spacing x .200 (5.08) Row Spacing

THIS IS A C.A.D. GENERATED DRAWING DO NOT MAKE MANUAL REVISIONS TO MASTI