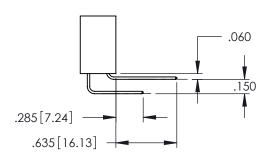

<u>Contact Dimensions:</u>
523-P.C. Tail .025 Sq.(0.64 Sq.) - Tail LG=.390(9.91)
.100 (2.54) Contact Spacing x .200 (5.08) Row Spacing

THIS IS A C.A.D. GENERATED DRAWING DO NOT MAKE MANUAL REVISIONS TO MASTI