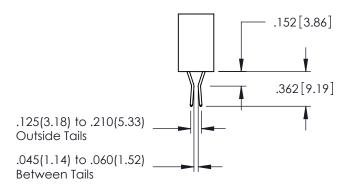

345/395 SERIES CARD EDGE CONNECTOR

**Contact Code 558** 

Contact Code 559

**Contact Code 560** 

INSULATOR MATERIAL: THERMOPLASTIC POLYESTER, UL 94V-0

DAP MATERIAL AVAILABLE UPON REQUEST

CONTACT MATERIAL; COPPER ALLOY CONTACT PLATING: GOLD ON THE MATING AREA, TIN PLATING ON THE CONTACT TAILS, NICKEL UNDERPLATE