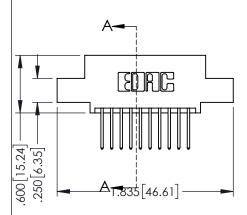

<u>Contact Dimensions:</u>
523-P.C. Tail .025 Sq.(0.64 Sq.) - Tail LG=.390(9.91)
.100 (2.54) Contact Spacing x .200 (5.08) Row Spacing

THIS IS A C.A.D. GENERATED DRAWING DO NOT MAKE MANUAL REVISIONS TO MASTI