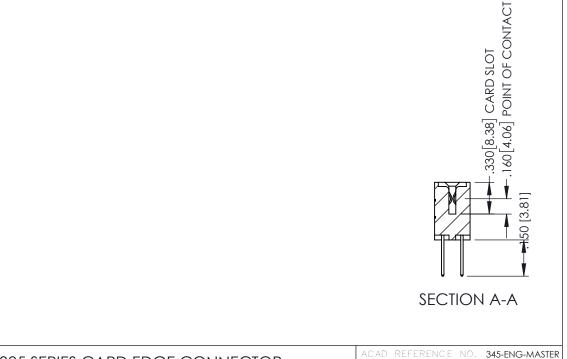

345/395 SERIES CARD EDGE CONNECTOR

**Contact Code 558** 

Contact Code 559

**Contact Code 560** 

INSULATOR MATERIAL: THERMOPLASTIC POLYESTER, UL 94V-0

DAP MATERIAL AVAILABLE UPON REQUEST

CONTACT MATERIAL; COPPER ALLOY CONTACT PLATING: GOLD ON THE MATING AREA, TIN PLATING ON THE CONTACT TAILS, NICKEL UNDERPLATE