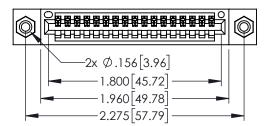

<u>Contact Dimensions:</u>
521-P.C. Tail .025 Sq.(0.64 Sq.) - Tail LG=.150(3.81)
.100 (2.54) Contact Spacing x .200 (5.08) Row Spacing

ACAD REFERENCE NO. 345-ENG-MASTER

- INSULATOR MATERIAL: THERMOPLASTIC PBT BLACK, UL 94V-0
- CONTACT MATERIAL; COPPER TIN ALLOY CONTACT PLATING: GOLD ON THE MATING AREA, TIN PLATING ON THE CONTACT TAILS, NICKEL UNDERPLATE