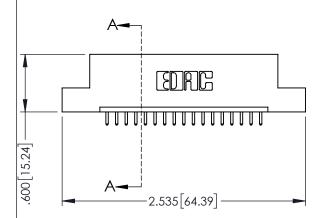

| 345/395 SERIES CARD EDGE CONNECTOR  |                                                                  |         | acad reference no. 345-eng-master |                 |           |  |
|-------------------------------------|------------------------------------------------------------------|---------|-----------------------------------|-----------------|-----------|--|
|                                     |                                                                  |         | R.STA.MONICA                      | DATE: <b>MA</b> | Y.16/2017 |  |
|                                     |                                                                  |         | D:                                | DATE:           |           |  |
| EDAC INC                            | OR USED AS THE BASIS FOR THE<br>MANUFACTURE OR SALE OF APPARATUS | SCALE:  | 1:1                               | SHEET '         | OF 2      |  |
| TORONTO, ONTAF                      |                                                                  | DRAWING | NUMBER                            |                 | ISSUE     |  |
| YOUR CONNECTION TO QUALITY & SERVIC |                                                                  | 3       | 345-ENG-MASTER                    |                 | 1         |  |